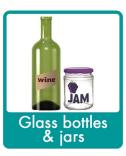

# Your recycling guide

Use your red-lidded bin to recycle:

Put items loose in your recycling bin. No bags please.