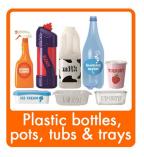

# Your recycling guide

Use your red-lidded bin to recycle:

Put items loose in your recycling bin. No bags please.