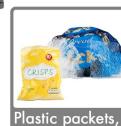

Use your black bin for rubbish:

Non-recyclable household waste including:

vrappers & film

HOUSEHOI WASTE

Polystyrene

Kigid plastic (e.g. broken toys)