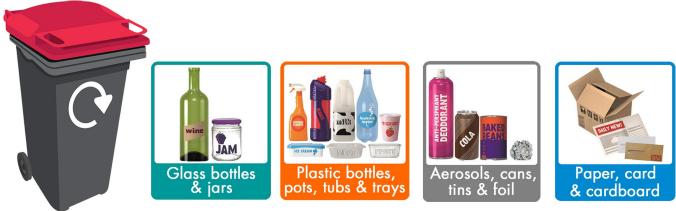

## Your recycling guide

Use your red-lidded bin to recycle:

Put items loose in your recycling bin. No bags please.

Use your green bin for garden & food waste:

This is an opt in service. You can choose to have your green bin collected for an annual fee. Find out more and sign up at <a href="http://www.northwarks.gov.uk/green">www.northwarks.gov.uk/green</a>