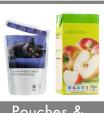

Use your black bin for rubbish:

Non-recyclable household waste including:

vrappers & film

HOUSEHOI WASTE

Polystyrene

Kigid plastic (e.g. broken toys)