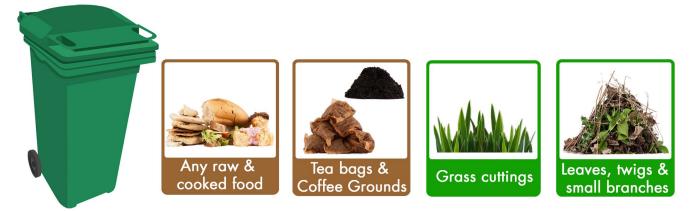

## Your recycling guide

Use your red-lidded bin to recycle:

Put items loose in your recycling bin. No bags please.

Use your green bin for garden & food waste:

This is an opt in service. You can choose to have your green bin collected for an annual fee. Find out more and sign up at <a href="http://www.northwarks.gov.uk/green">www.northwarks.gov.uk/green</a>