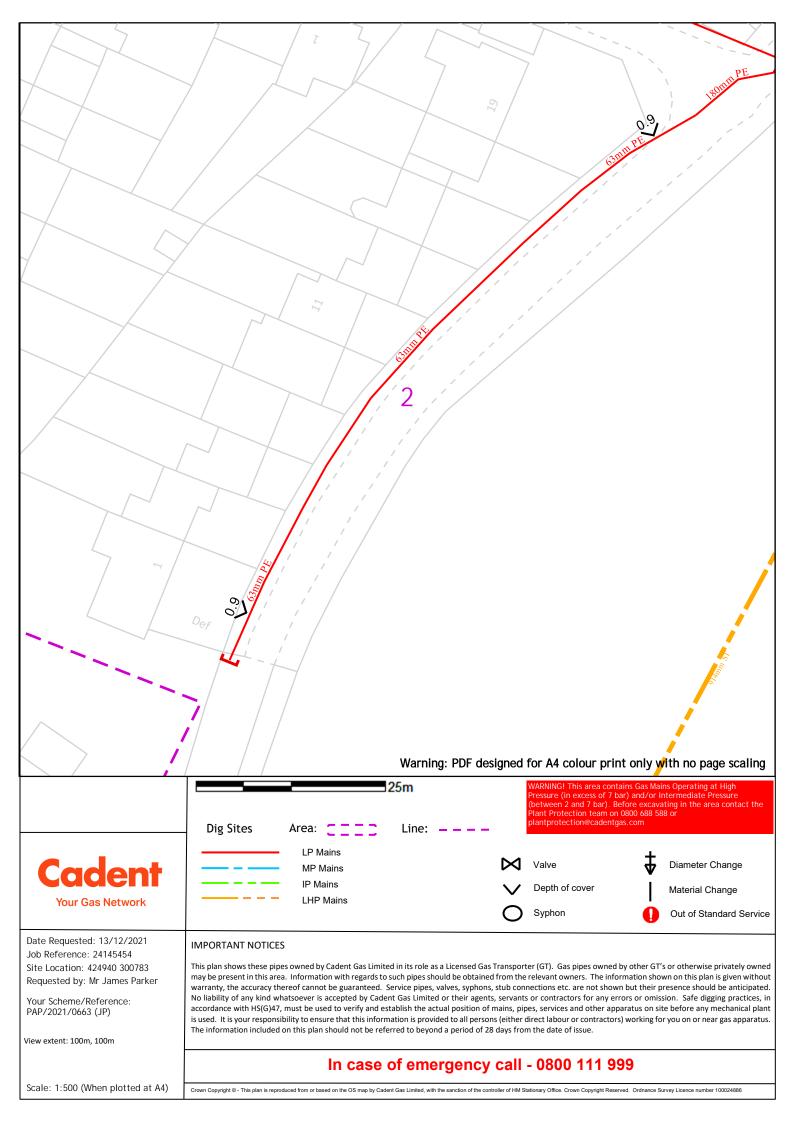

## Warning: PDF designed for A4 colour print only with no page scali

| warning: PDF designed for A4 colour print only with no page scaling                                                                                                                               |                                                                                                                                                                                                                                                                                                                                                                                                                                                                                                                                                                                  |                                                                                                                                                                         |                                                                                                                                                                                                                                                                        |                                                                                                                                                                                                                                               |  |
|---------------------------------------------------------------------------------------------------------------------------------------------------------------------------------------------------|----------------------------------------------------------------------------------------------------------------------------------------------------------------------------------------------------------------------------------------------------------------------------------------------------------------------------------------------------------------------------------------------------------------------------------------------------------------------------------------------------------------------------------------------------------------------------------|-------------------------------------------------------------------------------------------------------------------------------------------------------------------------|------------------------------------------------------------------------------------------------------------------------------------------------------------------------------------------------------------------------------------------------------------------------|-----------------------------------------------------------------------------------------------------------------------------------------------------------------------------------------------------------------------------------------------|--|
|                                                                                                                                                                                                   | Dig Sites Area:                                                                                                                                                                                                                                                                                                                                                                                                                                                                                                                                                                  |                                                                                                                                                                         | WARNING! This area contains Gas Mains Operating at High<br>Pressure (in excess of 7 bar) and/or Intermediate Pressure<br>(between 2 and 7 bar). Before excavating in the area contact the<br>Plant Protection team on 0800 688 588 or<br>plantprotection@cadentgas.com |                                                                                                                                                                                                                                               |  |
| Cadent<br>Your Gas Network                                                                                                                                                                        | LP Mains<br>MP Mains<br>IP Mains<br>LHP Mains                                                                                                                                                                                                                                                                                                                                                                                                                                                                                                                                    | ×<br>0                                                                                                                                                                  | Valve<br>Depth of cover<br>Syphon                                                                                                                                                                                                                                      | <ul> <li>Diameter Change</li> <li>Material Change</li> <li>Out of Standard Service</li> </ul>                                                                                                                                                 |  |
| Date Requested: 13/12/2021<br>Job Reference: 24145454<br>Site Location: 424940 300783<br>Requested by: Mr James Parker<br>Your Scheme/Reference:<br>PAP/2021/0663 (JP)<br>View extent: 100m, 100m | IMPORTANT NOTICES<br>This plan shows these pipes owned by Cadent Gas Limited in its role as<br>may be present in this area. Information with regards to such pipes sho<br>warranty, the accuracy thereof cannot be guaranteed. Service pipes, v<br>No liability of any kind whatsoever is accepted by Cadent Gas Limited<br>accordance with HS(G)47, must be used to verify and establish the actu-<br>is used. It is your responsibility to ensure that this information is provid<br>The information included on this plan should not be referred to beyond<br>In case of emet | uld be obtained from the<br>alves, syphons, stub cor<br>or their agents, servant<br>ual position of mains, pi<br>ed to all persons (either<br>d a period of 28 days fro | e relevant owners. The info<br>nections etc. are not shov<br>is or contractors for any er<br>pes, services and other ap<br>direct labour or contractor<br>m the date of issue.                                                                                         | prmation shown on this plan is given without<br>on but their presence should be anticipated.<br>rrors or omission. Safe digging practices, in<br>paratus on site before any mechanical plant<br>(s) working for you on or near gas apparatus. |  |
| Scale: 1:500 (When plotted at A4)                                                                                                                                                                 | In case of eme                                                                                                                                                                                                                                                                                                                                                                                                                                                                                                                                                                   | <u> </u>                                                                                                                                                                |                                                                                                                                                                                                                                                                        |                                                                                                                                                                                                                                               |  |
|                                                                                                                                                                                                   |                                                                                                                                                                                                                                                                                                                                                                                                                                                                                                                                                                                  |                                                                                                                                                                         |                                                                                                                                                                                                                                                                        |                                                                                                                                                                                                                                               |  |