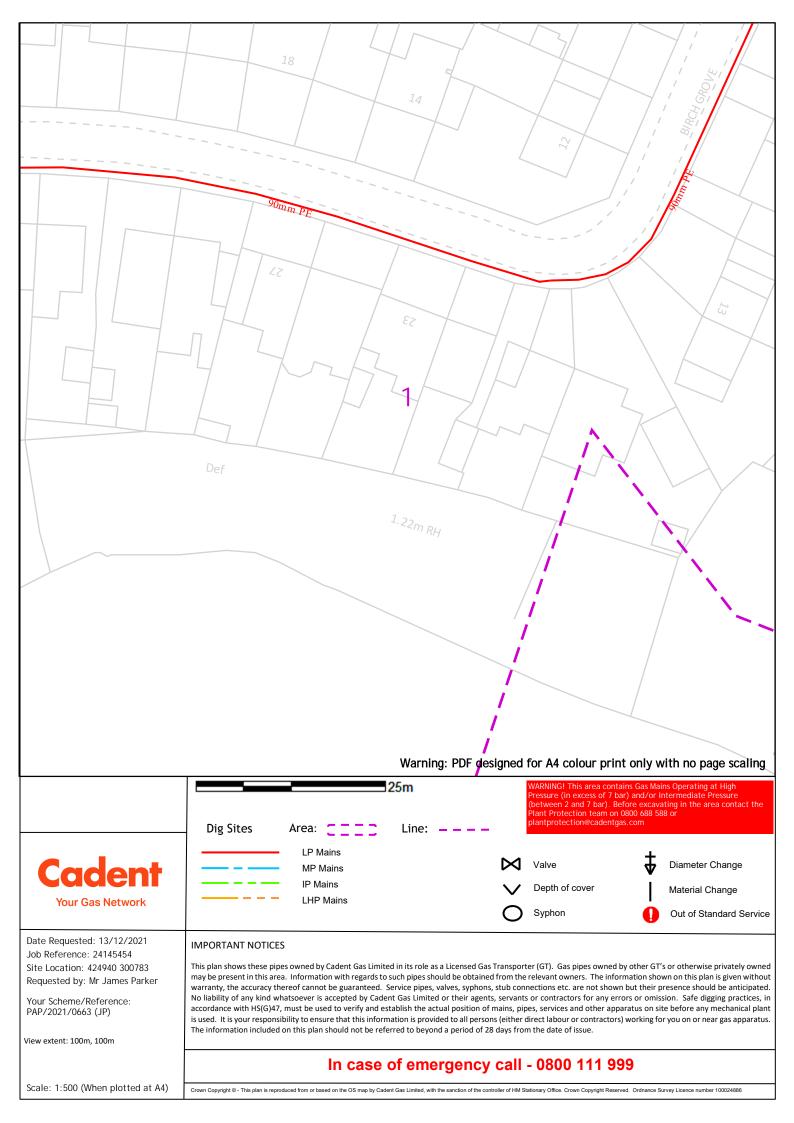

6

This plan shows these pipes owned by Cadent Gas Limited in its role as a Licensed Gas Transporter (GT). Gas pipes owned by other GT's or otherwise privately owned may be present in this area. Information with regards to such pipes should be obtained from the relevant owners. The information shown on this plan is given without warranty, the accuracy thereof cannot be guaranteed. Service pipes, valves, syphons, stub connections etc. are not shown but their presence should be anticipated. No liability of any kind whatsoever is accepted by Cadent Gas Limited or their agents, servants or contractors for any errors or omission. Safe digging practices, in accordance with HS(G)47, must be used to verify and establish the actual position of mains, pipes, services and other apparatus on site before any mechanical plant is used. It is your responsibility to ensure that this information is provided to all persons (either direct labour or contractors) working for you on or near gas apparatus. The information included on this plan should not be referred to beyond a period of 28 days from the date of issue.

### View extent: 100m, 100m

PAP/2021/0663 (JP)

Your Scheme/Reference:

In case of emergency call - 0800 111 999

Scale: 1:500 (When plotted at A4)

Site Location: 424940 300783

Requested by: Mr James Parker

Crown Copyright © - This plan is reproduced from or based on the OS map by Cadent Gas Limited, with the sanction of the controller of HM Stationary Office. Crown Copyright Reserved. Ordnance Survey Licence number 100024886