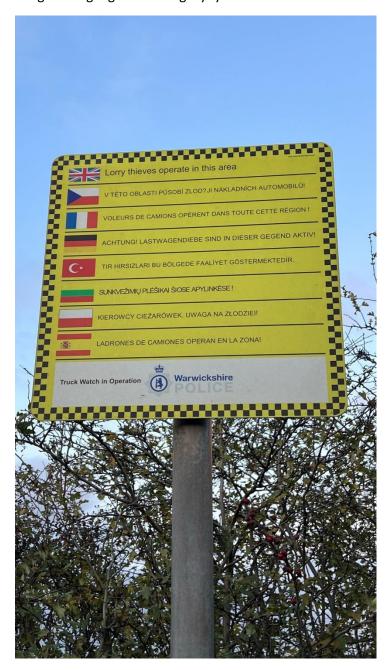

Images 9 & 10: parking at existing layby on east bound A5 at site entrance -14/11/2023

Image 11: signage at existing layby on east bound A5 at site entrance – 14/11/2023