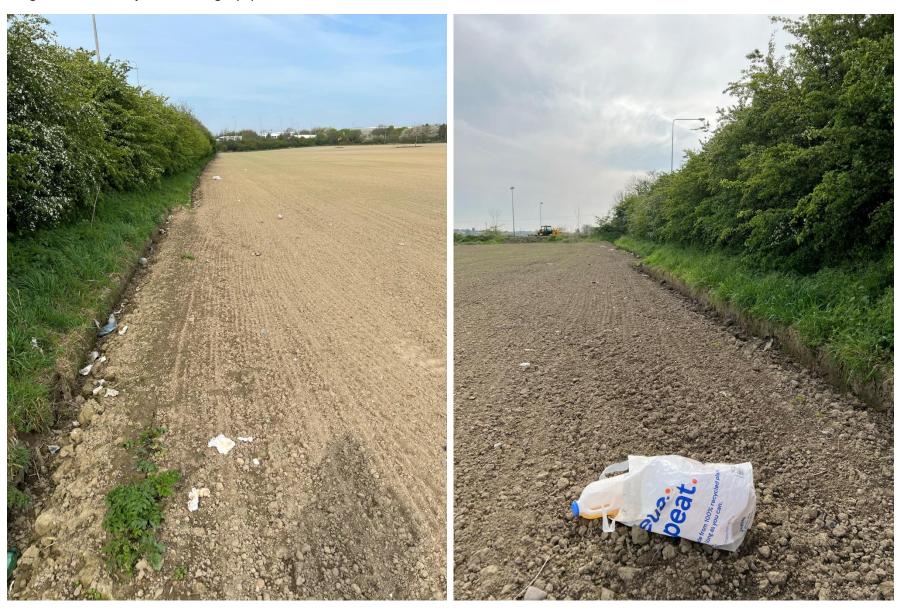

## **Photos of Existing Laybys on A5 – Addendum**

Images 1 & 2: field adjacent existing layby on east bound A5 at site entrance – 20/04/2022

Images 3 & 4: parking at existing layby on east bound A5 at site entrance – 17/05/2022