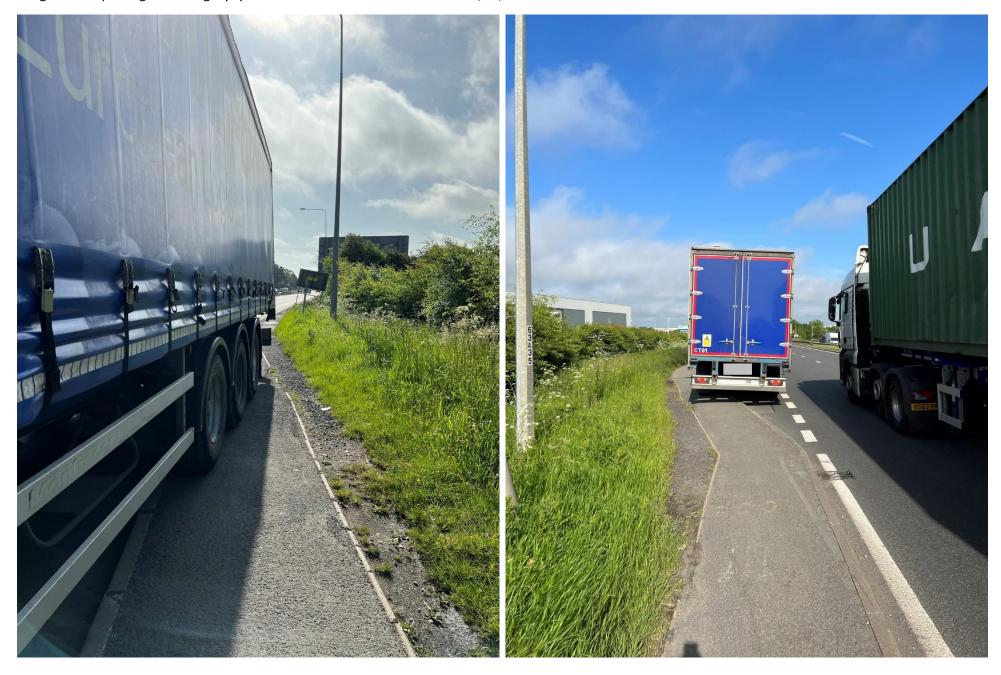

## **Photos of Existing Laybys on A5 – Addendum**

Images 1 & 2: field adjacent existing layby on east bound A5 at site entrance – 20/04/2022

Images 3 & 4: parking at existing layby on east bound A5 at site entrance – 17/05/2022