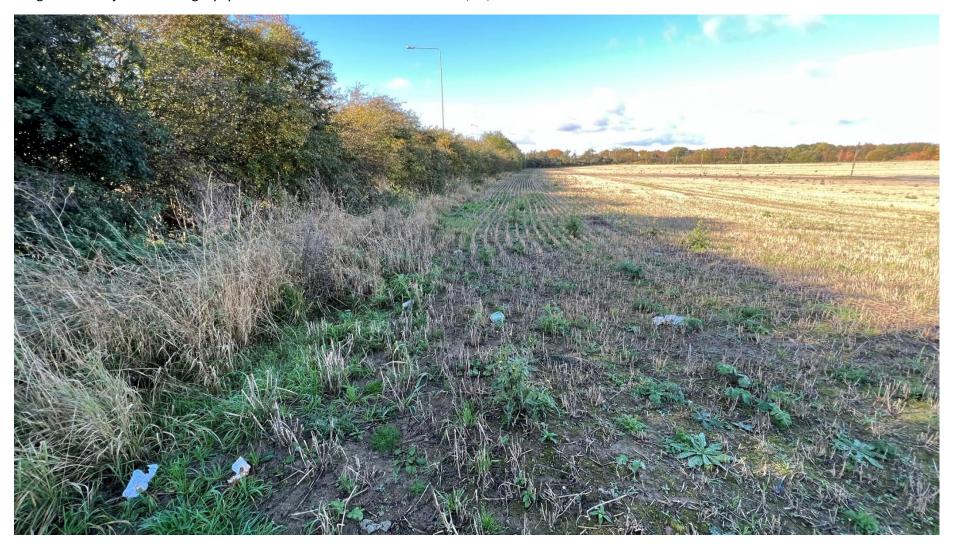

Image 5: field adjacent existing layby on east bound A5 at site entrance – 07/11/2023

Image 6: hedge adjacent existing layby on east bound A5 at site entrance – 07/11/2023

Images 7 & 8: field adjacent existing layby on east bound A5 at site entrance – 07/11/2023