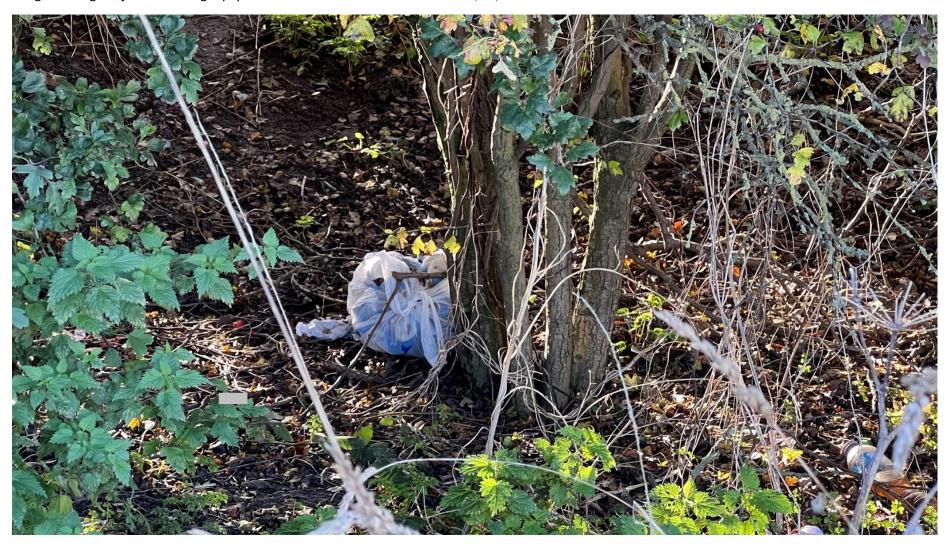

Image 5: field adjacent existing layby on east bound A5 at site entrance – 07/11/2023

Image 6: hedge adjacent existing layby on east bound A5 at site entrance – 07/11/2023

Images 7 & 8: field adjacent existing layby on east bound A5 at site entrance – 07/11/2023