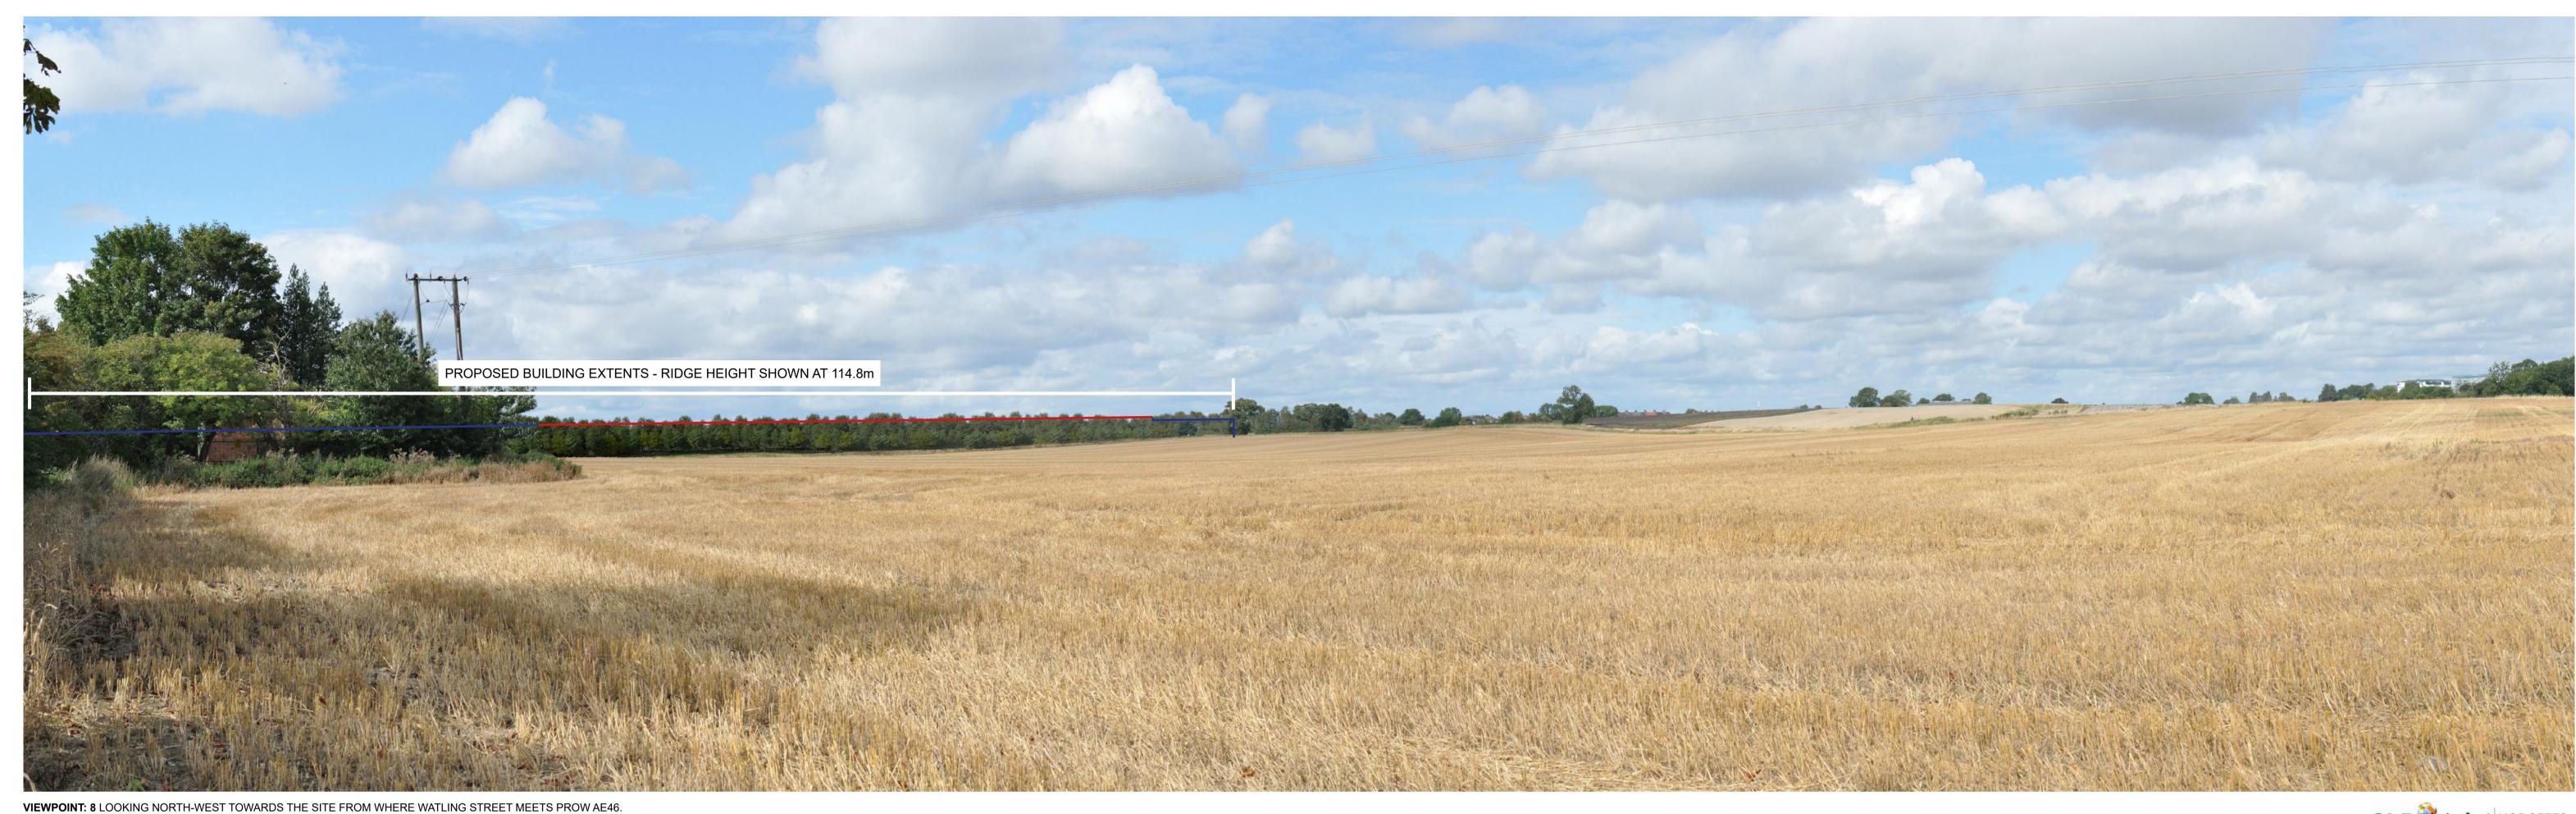

GRID REFERENCE: E:425488, N:300377 CAMERA ELEVATION: 1.5M ABOVE GROUND LEVEL DISTANCE FROM NEAREST EDGE OF PROPOSED DEVELOPMENT SITE: 570M **ELEVATION: 102M AOD** 

PROJECTION: CYLINDRICAL DATE AND TIME OF PHOTOGRAPHY: 06.09.2020 AT 13:09 ENLARGEMENT FACTOR: 96% AT A1 MAKE AND MODEL OF CAMERA: NIKON D90 VIEW AT COMFORTABLE ARM'S LENGTH MAKE AND FOCAL LENGTH OF LENS: 35MM TO BE PRINTED AT A1 FOR ASSESSMENT DIRECTION OF VIEW: NORTH-WEST VIEWING BOX INCORPORATES UP TO 90° HORIZONTAL FIELD OF VIEW

TYPE 3 PHOTOGRAPHY
AUTUMN PHOTOGRAPHY

AUTUMN PHOTOGRAPHY

AUTUMN PHOTOGRAPHY

AUTUMN PHOTOGRAPHY

JOB NO. 403.11077.00001 DATE: JAN 2023 DRAWN: DB CHECKED: EJ APPROVED: EJ **VIEWPOINT 8** 

PROPOSED BUILDING EXTENTS - RIDGE HEIGHT SHOWN AT 117.8m

VIEWPOINT: 8 LOOKING NORTH-WEST TOWARDS DORDON FROM WHERE WATLING STREET MEETS PROW AE46 GRID REFERENCE: E:425488, N:300377

CAMERA ELEVATION: 1.5M ABOVE GROUND LEVEL DISTANCE FROM NEAREST EDGE OF PROPOSED DEVELOPMENT SITE: 570M ELEVATION: 102M AOD

PROJECTION: CYLINDRICAL ENLARGEMENT FACTOR: 96% AT A1 MAKE AND MODEL OF CAMERA: NIKON D90 VIEW AT COMFORTABLE ARM'S LENGTH MAKE AND FOCAL LENGTH OF LENS: 35MM TO BE PRINTED AT A1 FOR ASSESSMENT DIRECTION OF VIEW: NORTH-WEST VIEWING BOX INCORPORATES UP TO 90° HORIZONTAL FIELD OF VIEW

DATE AND TIME OF PHOTOGRAPHY: 06.09.2020 AT 13:09 TYPE 3 PHOTOGRAPHY

AUTUMN PHOTOGRAPHY

Stock of the Conference of

This drawing and its content are the copyright of SLR Consulting Ltd and may not be reproduced or amended except by prior written permission. SLR Consulting Ltd accepts no liability for any amendments made by other persons.