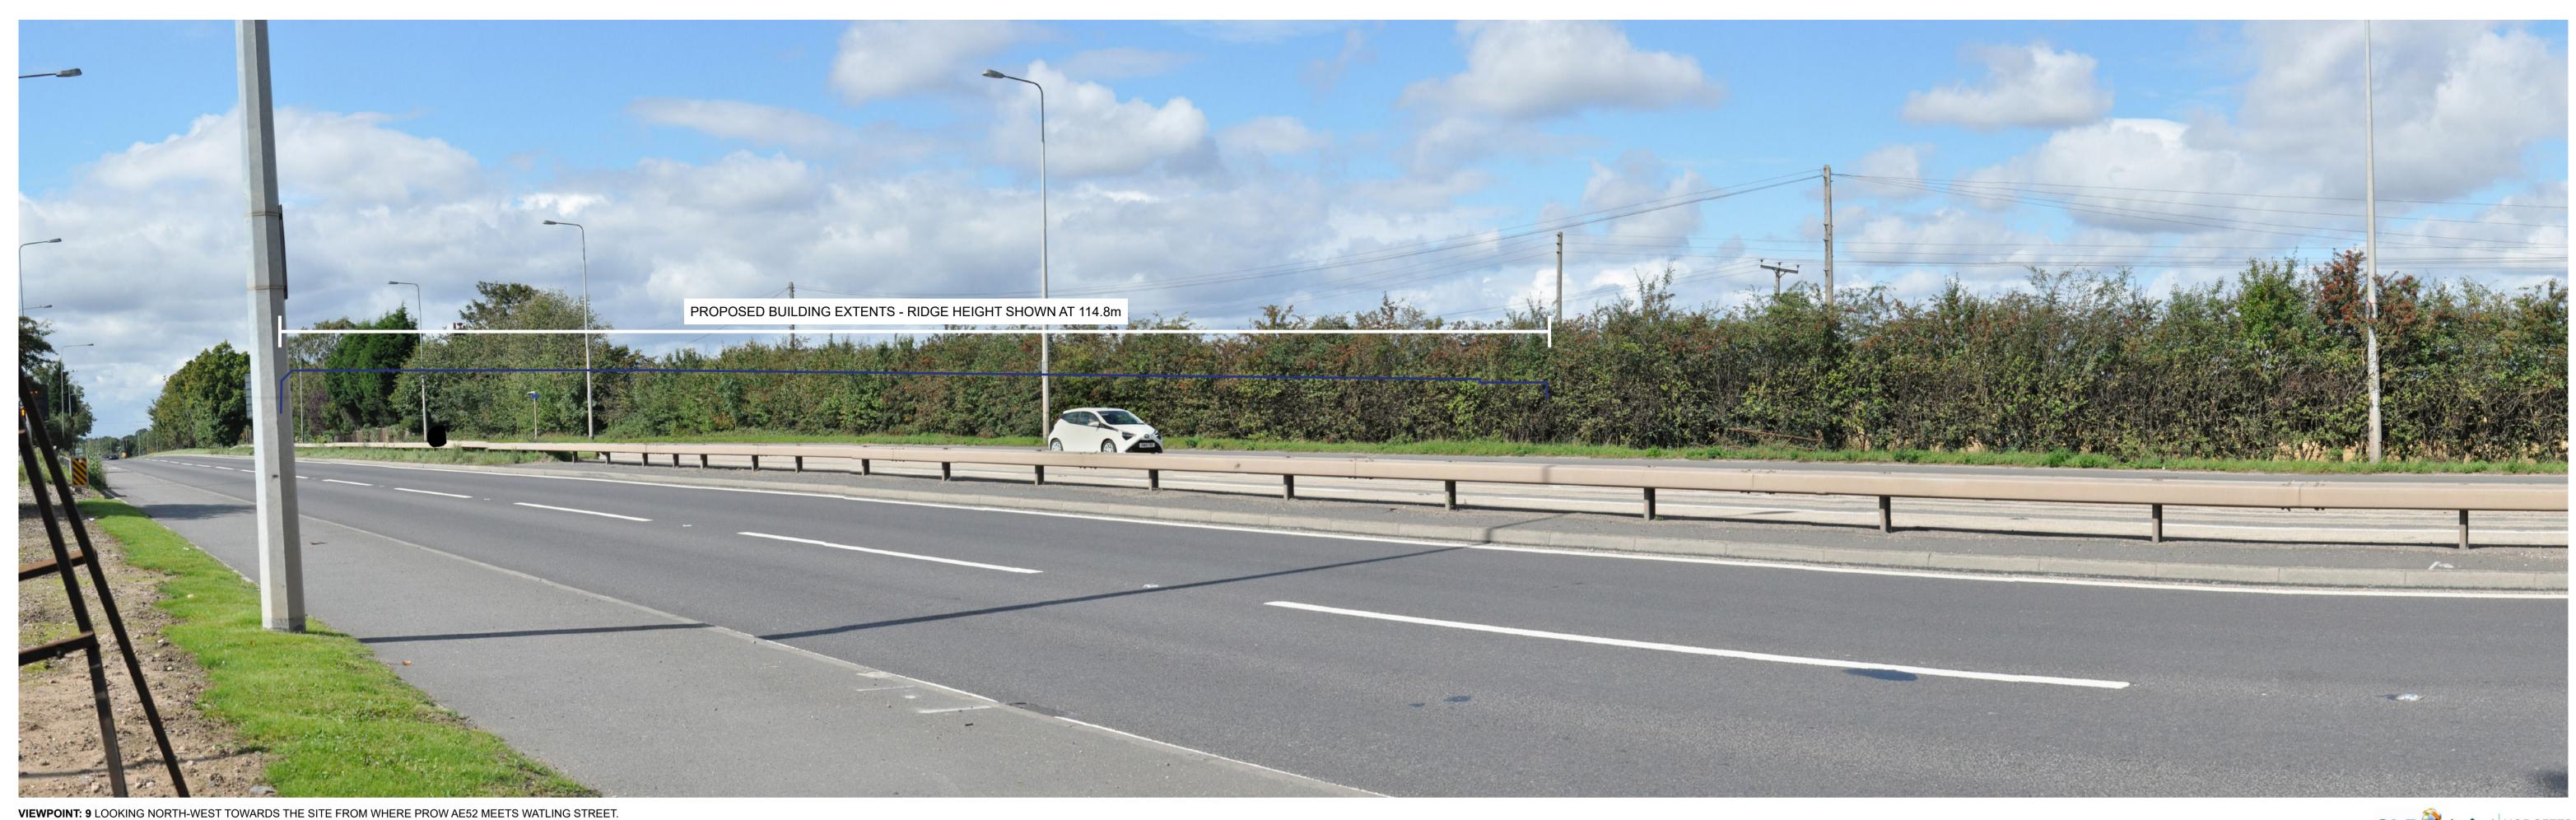

VIEWPOINT: 9 LOOKING NORTH-WEST TOWARDS T GRID REFERENCE: E:425314, N:300396 CAMERA ELEVATION: 1.5M ABOVE GROUND LEVEL DISTANCE FROM NEAREST EDGE OF PROPOSED DEVELOPMENT SITE: 400M ELEVATION: 100.5M AOD

PROJECTION: CYLINDRICAL

ENLARGEMENT FACTOR: 96% AT A1

VIEW AT COMFORTABLE ARM'S LENGTH

TO BE PRINTED AT A1 FOR ASSESSMENT

VIEWING BOX INCORPORATES UP TO 90° HORIZONTAL FIELD OF VIEW

DATE AND TIME OF PHOTOGRAPHY: 06.09.2020 AT 13:09

MAKE AND MODEL OF CAMERA: NIKON D90

MAKE AND FOCAL LENGTH OF LENS: 35MM

TO BE PRINTED AT A1 FOR ASSESSMENT

VIEWING BOX INCORPORATES UP TO 90° HORIZONTAL FIELD OF VIEW

TYPE 3 PHOTOGRAPHY

AUTUMN PHOTOGRAPHY

AUTUMN PHOTOGRAPHY

PROCESSO BILL ON ENTENTE - ROUSE ME CH' BANNALE" 17-2-

VIEWPOINT: 9 LOOKING NORTH-WEST TOWARDS DORDON FROM WHERE PROW AE52 MEETS WATLING STREET.

GRID REFERENCE: E:425314, N:300396

CAMERA ELEVATION: 1.5M ABOVE GROUND LEVEL

DISTANCE FROM NEAREST EDGE OF PROPOSED

DEVELOPMENT SITE: 400M

ELEVATION: 100.5M AOD

PROJECTION: CYLINDRICAL
ENLARGEMENT FACTOR: 96% AT A1
VIEW AT COMFORTABLE ARM'S LENGTH
TO BE PRINTED AT A1 FOR ASSESSMENT

DATE AND TIME OF PHOTOGRAPHY: 06.09.2020 AT 13:09
MAKE AND MODEL OF CAMERA: NIKON D90
MAKE AND FOCAL LENGTH OF LENS: 35MM
AUTUMN PHOTOGRAPHY: 06.09.2020 AT 13:09
MAKE AND MODEL OF CAMERA: NIKON D90
AUTUMN PHOTOGRAPHY: 06.09.2020 AT 13:09
MAKE AND MODEL OF CAMERA: NIKON D90
AUTUMN PHOTOGRAPHY: 06.09.2020 AT 13:09
MAKE AND MODEL OF CAMERA: NIKON D90
AUTUMN PHOTOGRAPHY: 06.09.2020 AT 13:09
MAKE AND MODEL OF CAMERA: NIKON D90
MAKE AND FOCAL LENGTH OF LENS: 35MM
TO BE PRINTED AT A1 FOR ASSESSMENT
DIRECTION OF VIEW: NORTH-WEST