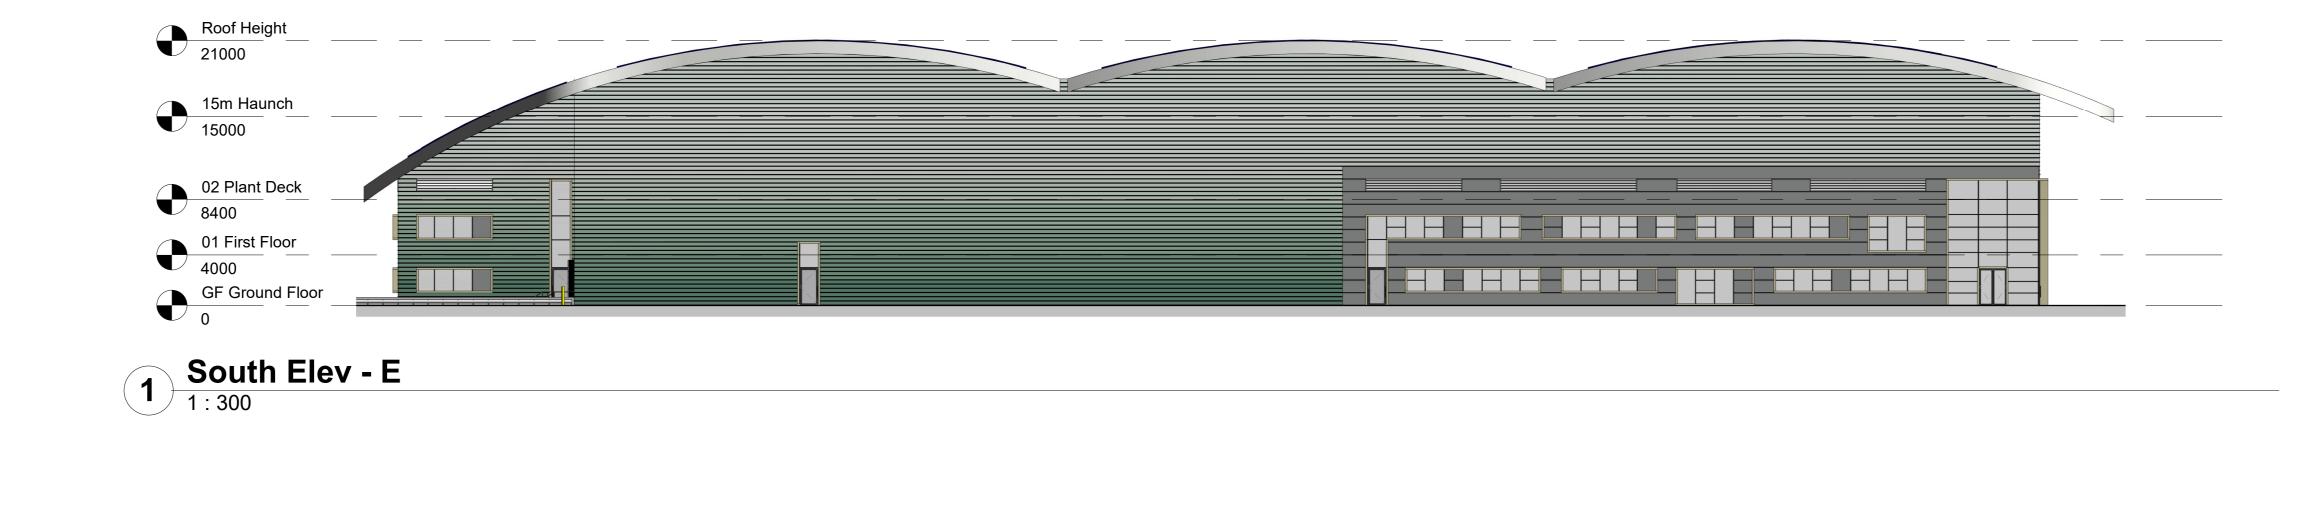

Project LAND NORTH EAST OF J10 M42, DORDON

<sup>Client</sup> HODGETTS ESTATES

Drawing Title PROPOSED SOUTH UNIT PROPOSED ELEVATIONS

| Scale   |            | Size | Drawn | Checked |      | Date   |      |
|---------|------------|------|-------|---------|------|--------|------|
| 1:300   | )          | A0   | DH    | NH      |      | 22/03  | /23  |
| Project | Originator | Zone | Level | Туре    | Role | Number | Rev. |
| 4263    | CA         | 00   | 00    | DR      | A    | 05008  | SK 3 |