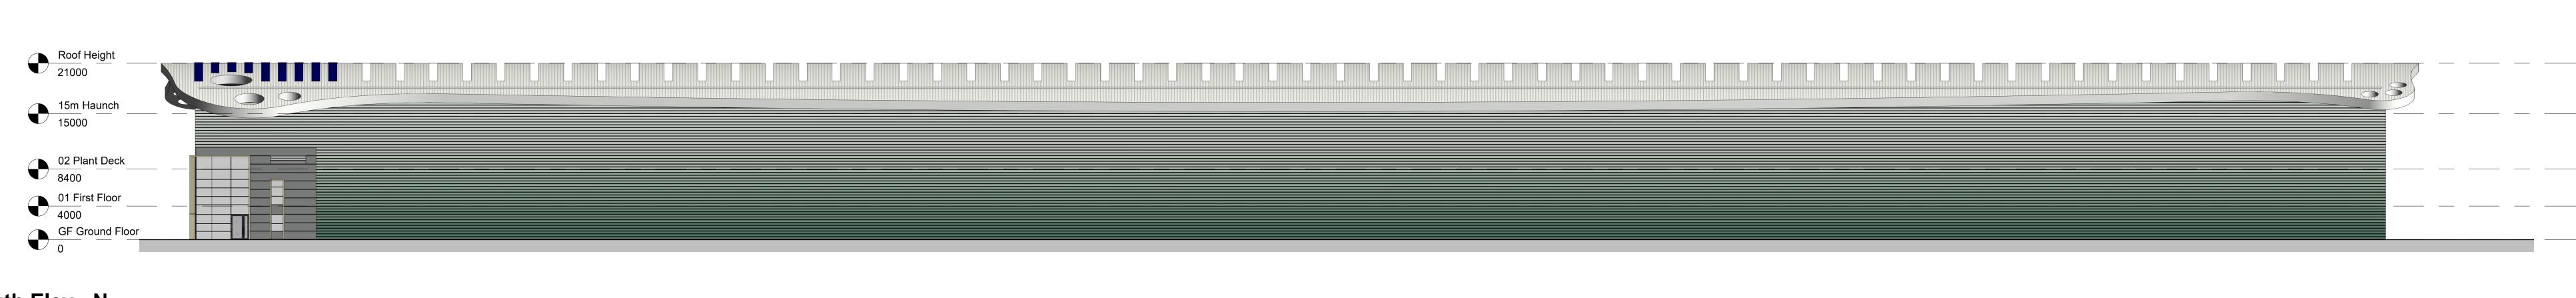

**4 South Elev - N** 1:300

Project LAND NORTH EAST OF J10 M42, DORDON

<sup>Client</sup> HODGETTS ESTATES

Drawing Title PROPOSED SOUTH UNIT PROPOSED ELEVATIONS

| Scale   |            | Size | Drawn | Checked |      | Date   |      |
|---------|------------|------|-------|---------|------|--------|------|
| 1:300   | )          | A0   | DH    | NH      |      | 22/03  | /23  |
| Project | Originator | Zone | Level | Туре    | Role | Number | Rev. |
| 4263    | CA         | 00   | 00    | DR      | A    | 05008  | SK 3 |