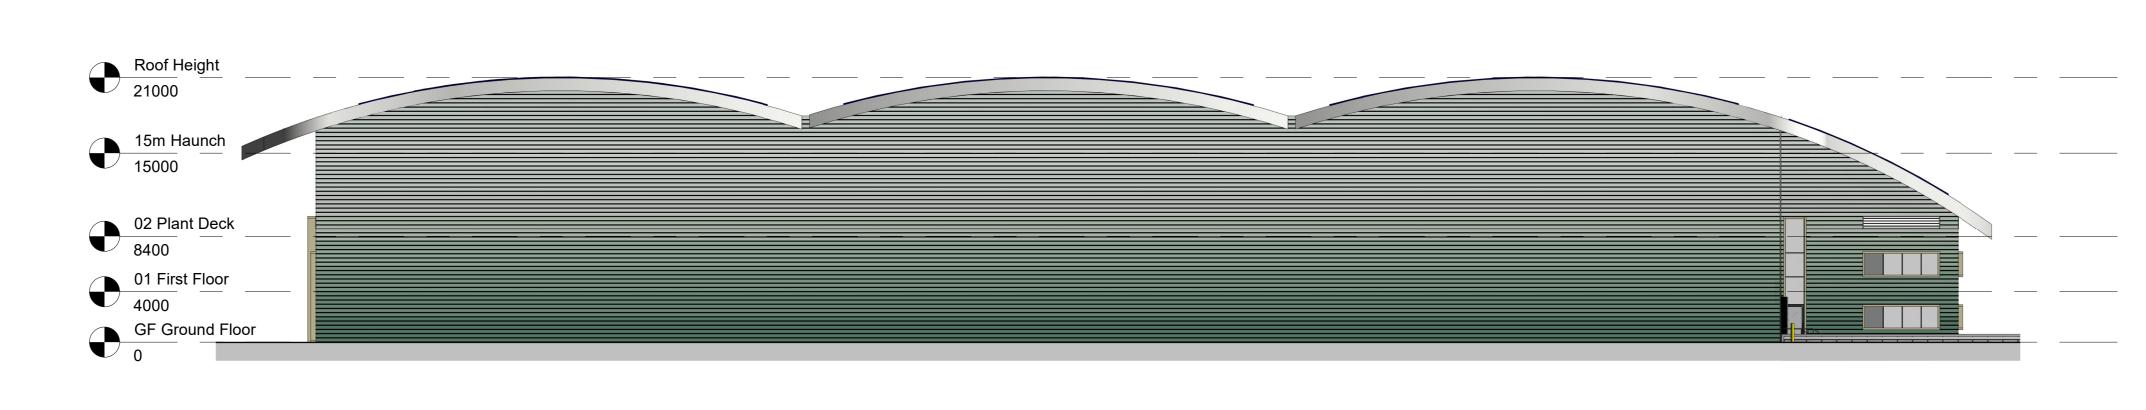

Project LAND NORTH EAST OF J10 M42, DORDON

<sup>Client</sup> HODGETTS ESTATES

Drawing Title PROPOSED SOUTH UNIT PROPOSED ELEVATIONS

| Scale   |            | Size | Drawn | Checked |      | Date   |      |
|---------|------------|------|-------|---------|------|--------|------|
| 1:300   | )          | A0   | DH    | NH      |      | 22/03  | /23  |
| Project | Originator | Zone | Level | Туре    | Role | Number | Rev. |
| 4263    | CA         | 00   | 00    | DR      | A    | 05008  | SK 3 |