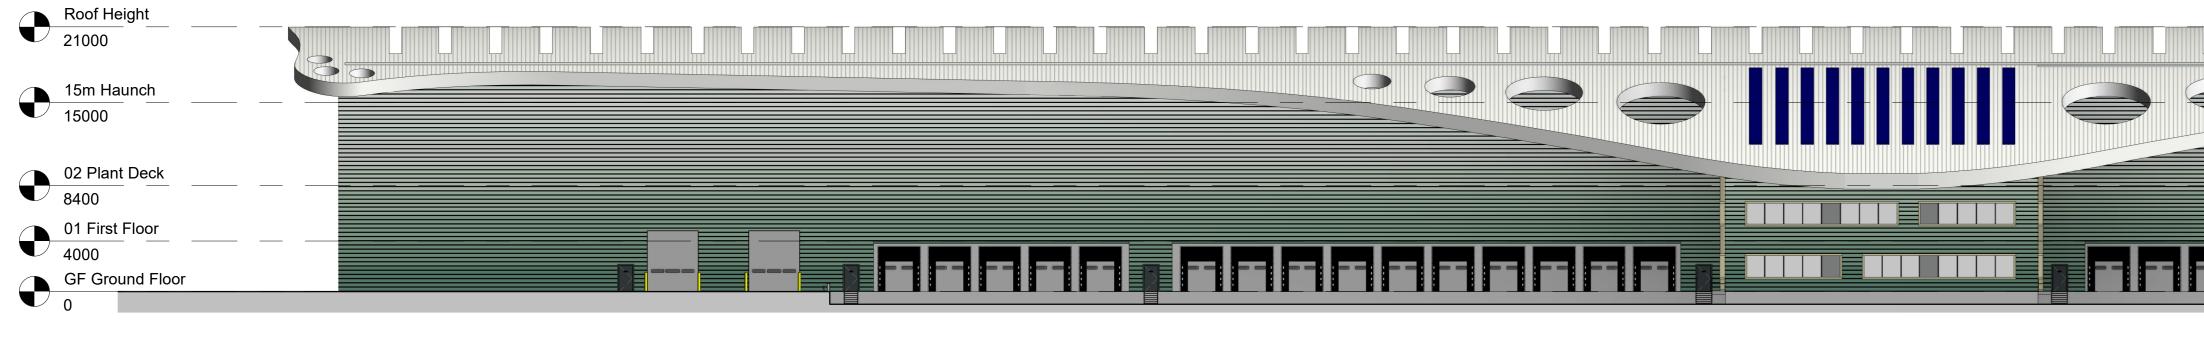

Project LAND NORTH EAST OF J10 M42, DORDON

<sup>Client</sup> HODGETTS ESTATES

Drawing Title PROPOSED SOUTH UNIT PROPOSED ELEVATIONS

| Scale   |            | Size | Drawn | Checked |      | Date   |      |
|---------|------------|------|-------|---------|------|--------|------|
| 1:300   | )          | A0   | DH    | NH      |      | 22/03  | /23  |
| Project | Originator | Zone | Level | Туре    | Role | Number | Rev. |
| 4263    | CA         | 00   | 00    | DR      | A    | 05008  | SK 3 |