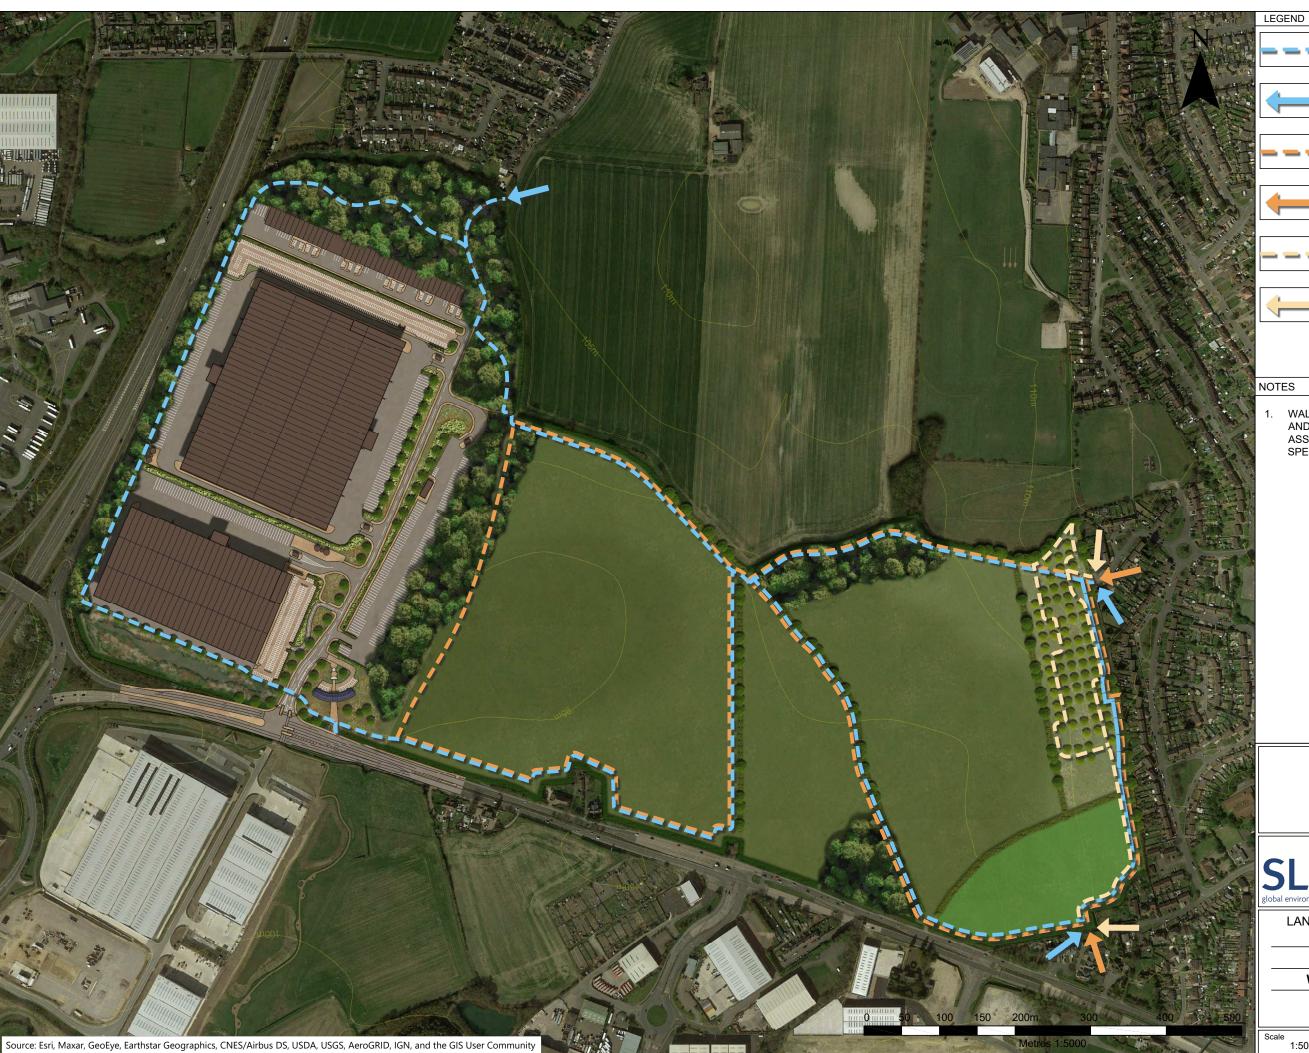

DORDON LONG WALK 2.9 Miles/4.6km

START/FINISH POINT OF ROUTE FOR DORDON LONG WALK (Approximately 1hr Walking Time.)

DORDON MEDIUM WALK 2.1 Miles/3.4km

START/FINISH POINT OF ROUTE FOR DORDON MEDIUM WALK (Approximately 45 Minutes Walking

COMMUNITY ORCHARD WALK 0.6 Miles/1.0km

START/FINISH POINT OF ROUTE FOR COMMUNITY ORCHARD WALK (Approximately 12 Minutes Walking Time.)

WALKING ROUTE TIMES ARE INDICATIVE AND HAVE BEEN CALCULATED ASSUMING AN AVERAGE WALKING SPEED OF 3 MILES PER HOUR.

## **HODGETTS ESTATES**

2ND AND 3RD FLOORS, 15 MIDDLE PAVEMENT, NOTTINGHAM. NG1 7DX T: 01159 647280

LAND NORTH EAST OF J10 M42, DORDON

**WALKING ROUTES PLAN** 

1:5000 @ A3

AUGUST 2022