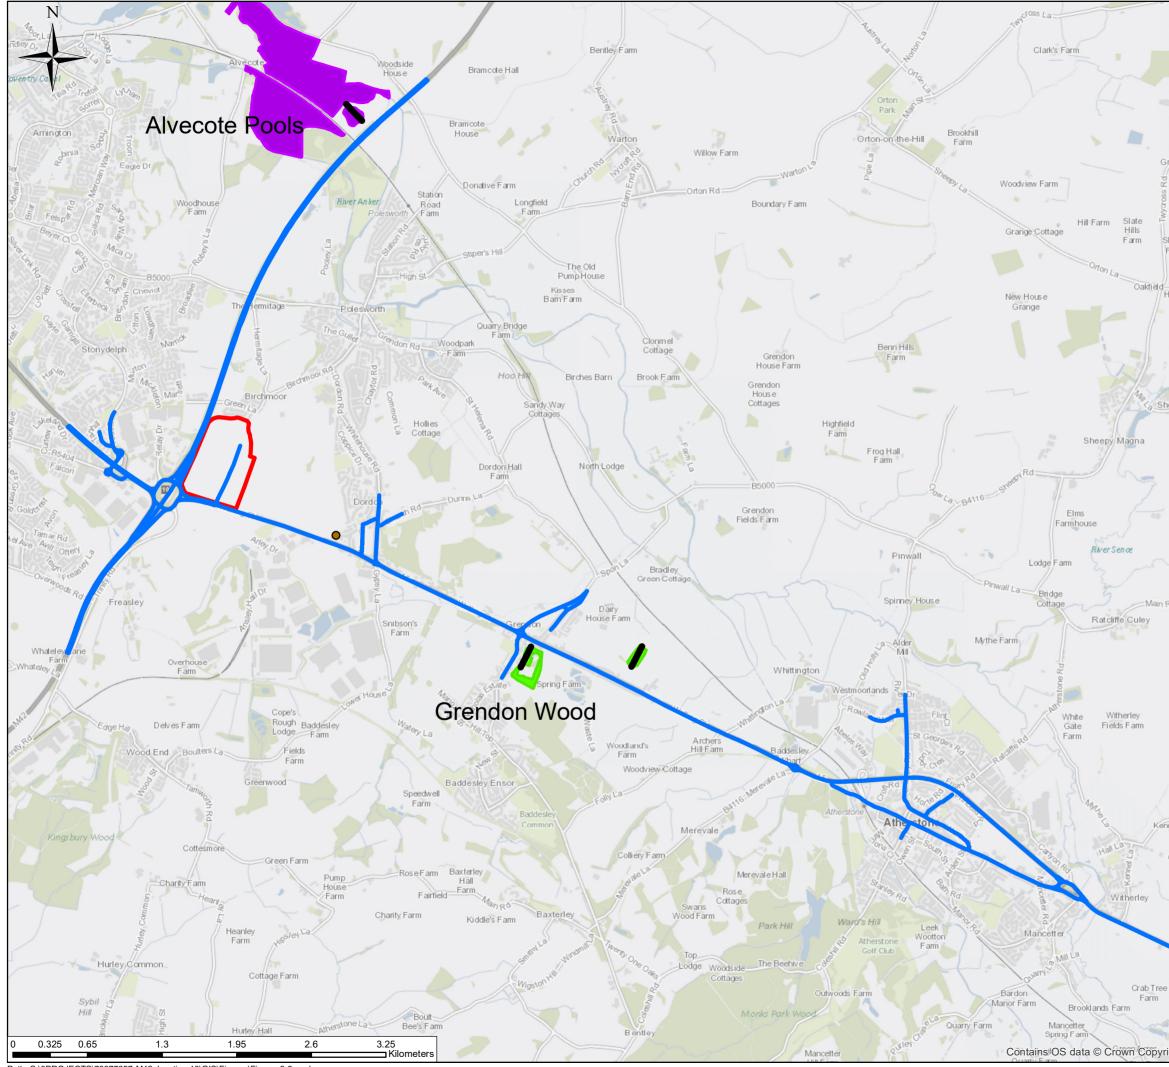

Path: C:\0PROJECTS\70077657-M42 Junction 10\GIS\Figures\Figure\_8-3.mxd

| _                           | Le                                                                                                                           | gend                                               |                        |                         |
|-----------------------------|------------------------------------------------------------------------------------------------------------------------------|----------------------------------------------------|------------------------|-------------------------|
| Twycross Hill &             | -                                                                                                                            |                                                    |                        |                         |
| HINGCOSS (IIII) 22 - Party  | <ul> <li>Modelled Ecological</li> <li>Receptors</li> </ul>                                                                   |                                                    |                        |                         |
| B4                          | Veteran Tree                                                                                                                 |                                                    |                        |                         |
| Clare's<br>Barn<br>Farm     | Affected Road Network                                                                                                        |                                                    |                        |                         |
| rain                        | (ARN)                                                                                                                        |                                                    |                        |                         |
| Clif                        | Ancient Woodland                                                                                                             |                                                    |                        |                         |
| eenhill Copton<br>Ash Farm  | Site of Specific Scientific                                                                                                  |                                                    |                        |                         |
|                             |                                                                                                                              | Applicatio                                         | on Site                |                         |
|                             |                                                                                                                              | <b></b>                                            |                        |                         |
| neepy                       |                                                                                                                              |                                                    |                        |                         |
| ields Overfield<br>Farm     |                                                                                                                              |                                                    |                        |                         |
| The s                       |                                                                                                                              |                                                    |                        |                         |
| aven                        |                                                                                                                              |                                                    |                        |                         |
| Brookfield                  |                                                                                                                              |                                                    |                        |                         |
|                             |                                                                                                                              |                                                    |                        |                         |
|                             |                                                                                                                              |                                                    |                        |                         |
|                             |                                                                                                                              |                                                    |                        |                         |
| Silve Or Ro Dove            |                                                                                                                              |                                                    |                        |                         |
| HollowCool.                 |                                                                                                                              |                                                    |                        |                         |
| $\sim$                      |                                                                                                                              |                                                    |                        |                         |
| as man                      |                                                                                                                              |                                                    |                        |                         |
| S.                          |                                                                                                                              |                                                    |                        |                         |
| Lodge Farm                  |                                                                                                                              |                                                    |                        |                         |
| 2                           |                                                                                                                              |                                                    |                        |                         |
| Bank Farm                   |                                                                                                                              |                                                    |                        |                         |
| Det Det                     |                                                                                                                              |                                                    |                        |                         |
| Ratcliffe                   |                                                                                                                              |                                                    |                        |                         |
| House                       |                                                                                                                              |                                                    |                        |                         |
| Ratcliffe<br>House          |                                                                                                                              |                                                    |                        |                         |
| Tiodase                     | Reproduced from OS Maps by permission of Ordnance Survey®<br>on behalf of The Controller of Her Majesty's Stationery Office. |                                                    |                        |                         |
| Ratdiffe<br>House Farm      |                                                                                                                              | of The Controller of H<br>copyright. All rights re |                        |                         |
|                             |                                                                                                                              |                                                    |                        |                         |
|                             | 0.1                                                                                                                          | JG<br>09/04/2021                                   | SB<br>09/04/2021       | SB<br>09/04/2021        |
| Atterton La Hill            | Version                                                                                                                      | Originated by<br>and date                          | Checked by<br>and date | Approved by<br>and date |
| Farn                        |                                                                                                                              |                                                    | SD.                    |                         |
| nel Farm                    |                                                                                                                              | ••                                                 | 17                     |                         |
|                             | Three White Rose Office Park<br>Millshaw Park Lane                                                                           |                                                    |                        |                         |
| Drayton<br>Drayton<br>Barn  | LS11 0DL                                                                                                                     |                                                    |                        |                         |
| Farm                        | Scheme :                                                                                                                     |                                                    |                        |                         |
| The Cottage Dra<br>Grang    | Land North-East of Junction 10 M42,                                                                                          |                                                    |                        |                         |
| Barn Farm                   | Dordon Drawing Title :                                                                                                       |                                                    |                        |                         |
| Dra                         | Modelled Ecological Receptors                                                                                                |                                                    |                        |                         |
| The C<br>Kenilwon, Fam      | <b>D</b>                                                                                                                     | 1                                                  |                        |                         |
| AS                          | Drawing No :<br>Figure 8-3                                                                                                   |                                                    |                        |                         |
| addia 9                     |                                                                                                                              |                                                    |                        |                         |
| And And And                 |                                                                                                                              | <sup>3 :</sup> 1:32,946                            | Project No :           | 70077657                |
| ght and database right 2020 | Purpose :                                                                                                                    | For Info                                           | ormation               |                         |