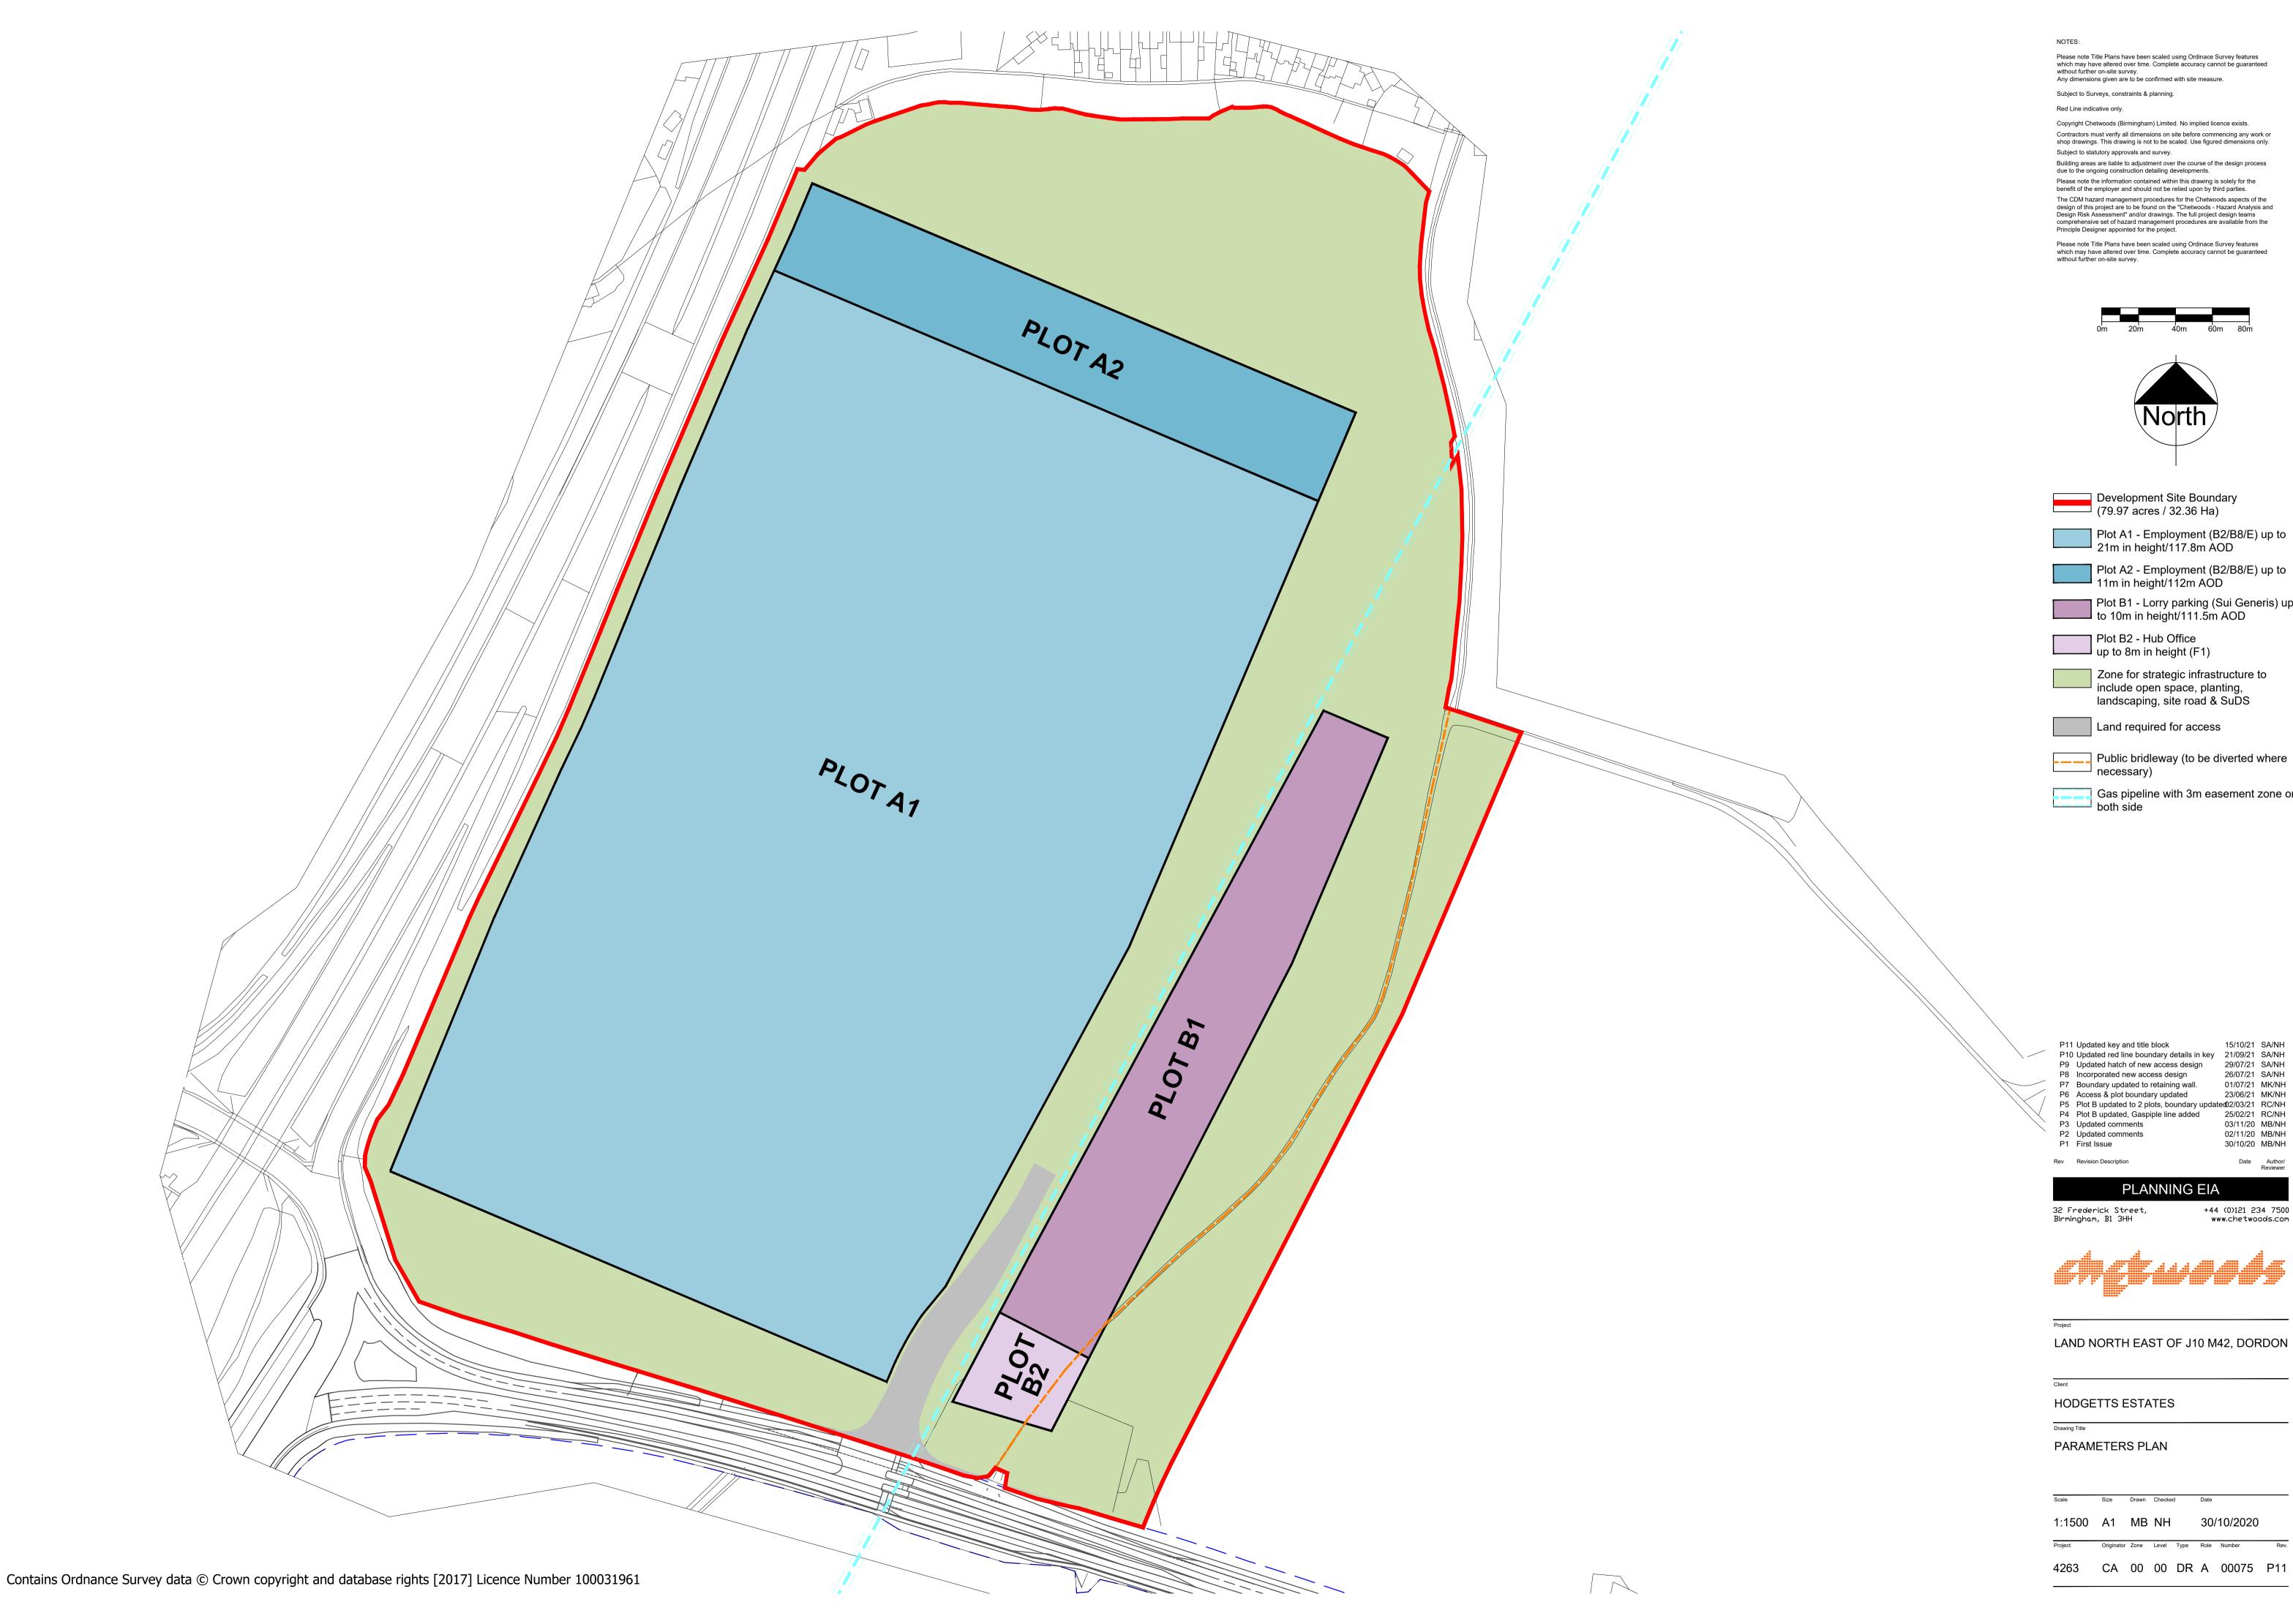

Please note Title Plans have been scaled using Ordinace Survey features which may have altered over time. Complete accuracy cannot be guaranteed without further on-site survey.

Development Site Boundary (79.97 acres / 32.36 Ha)

Plot A1 - Employment (B2/B8/E) up to 21m in height/117.8m AOD

Plot B1 - Lorry parking (Sui Generis) up to 10m in height/111.5m AOD

up to 8m in height (F1)

Land required for access

Public bridleway (to be diverted where

Gas pipeline with 3m easement zone or

P11 Updated key and title block P10 Updated red line boundary details in key 21/09/21 SA/NH

P8 Incorporated new access design P7 Boundary updated to retaining wall.