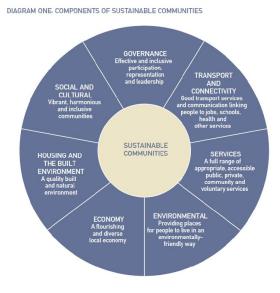

2.4 It also usefully sets out the key components of sustainable communities, illustrated in the following diagram:

- 2.5 Sustainable communities enable people to live such that they have access to a wide range of jobs, good educational and training opportunities, a range of accessible, public, community, voluntary and private sector services, and such that they have opportunities for cultural, leisure, community, sport and other activities. Sustainable communities achieve this in ways which minimise the negative environmental impact and which enhances the positive impact (eg. recycling, walking, cycling, use of public transport).
- 2.6 For the purpose of this study a settlement has been defined as a discrete, relatively permanent group of households, most often with services, that together form a built-up environment. Settlements have an identity based on place (a spatial unit with definable, though dynamic, geographic boundaries and a locational name), time (old and newly-settled places with some degree of permanency, meaning they will probably remain settled for at least the medium-term future), services (most often have at least a basic level of services or amenity, such as shops, a community hall or sports ground) and culture (having distinctive social or cultural elements and heritage values).