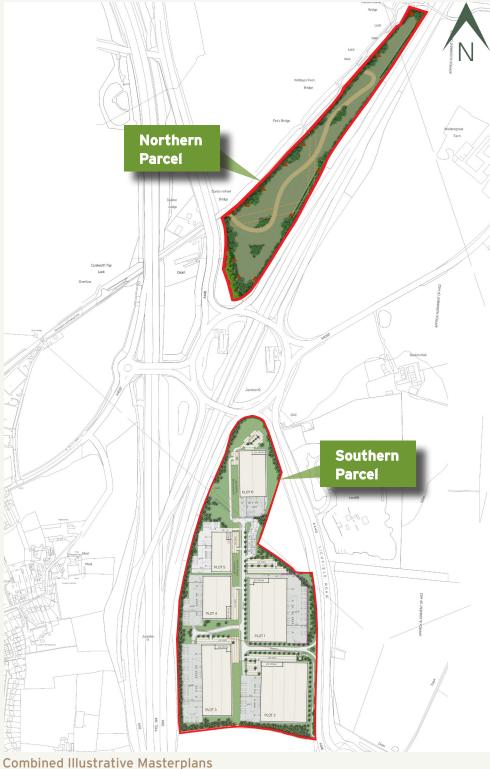

## Summary

Whilst matters relating to appearance, layout, scale, and landscaping are reserved for future determination, the Parameter Plan submitted for approval sets out a framework for development within which future detailed design proposals could be positively brought forward. The accompanying Illustrative Masterplan shows one way in which development of the scale and quantum detailed could come forward, but it is not intended to do so prescriptively. It does however, show that the site could accommodate a well-laid out, high-quality development inclusive of a visually attractive landscaping scheme, which is appropriate to the site's proposed uses and location.