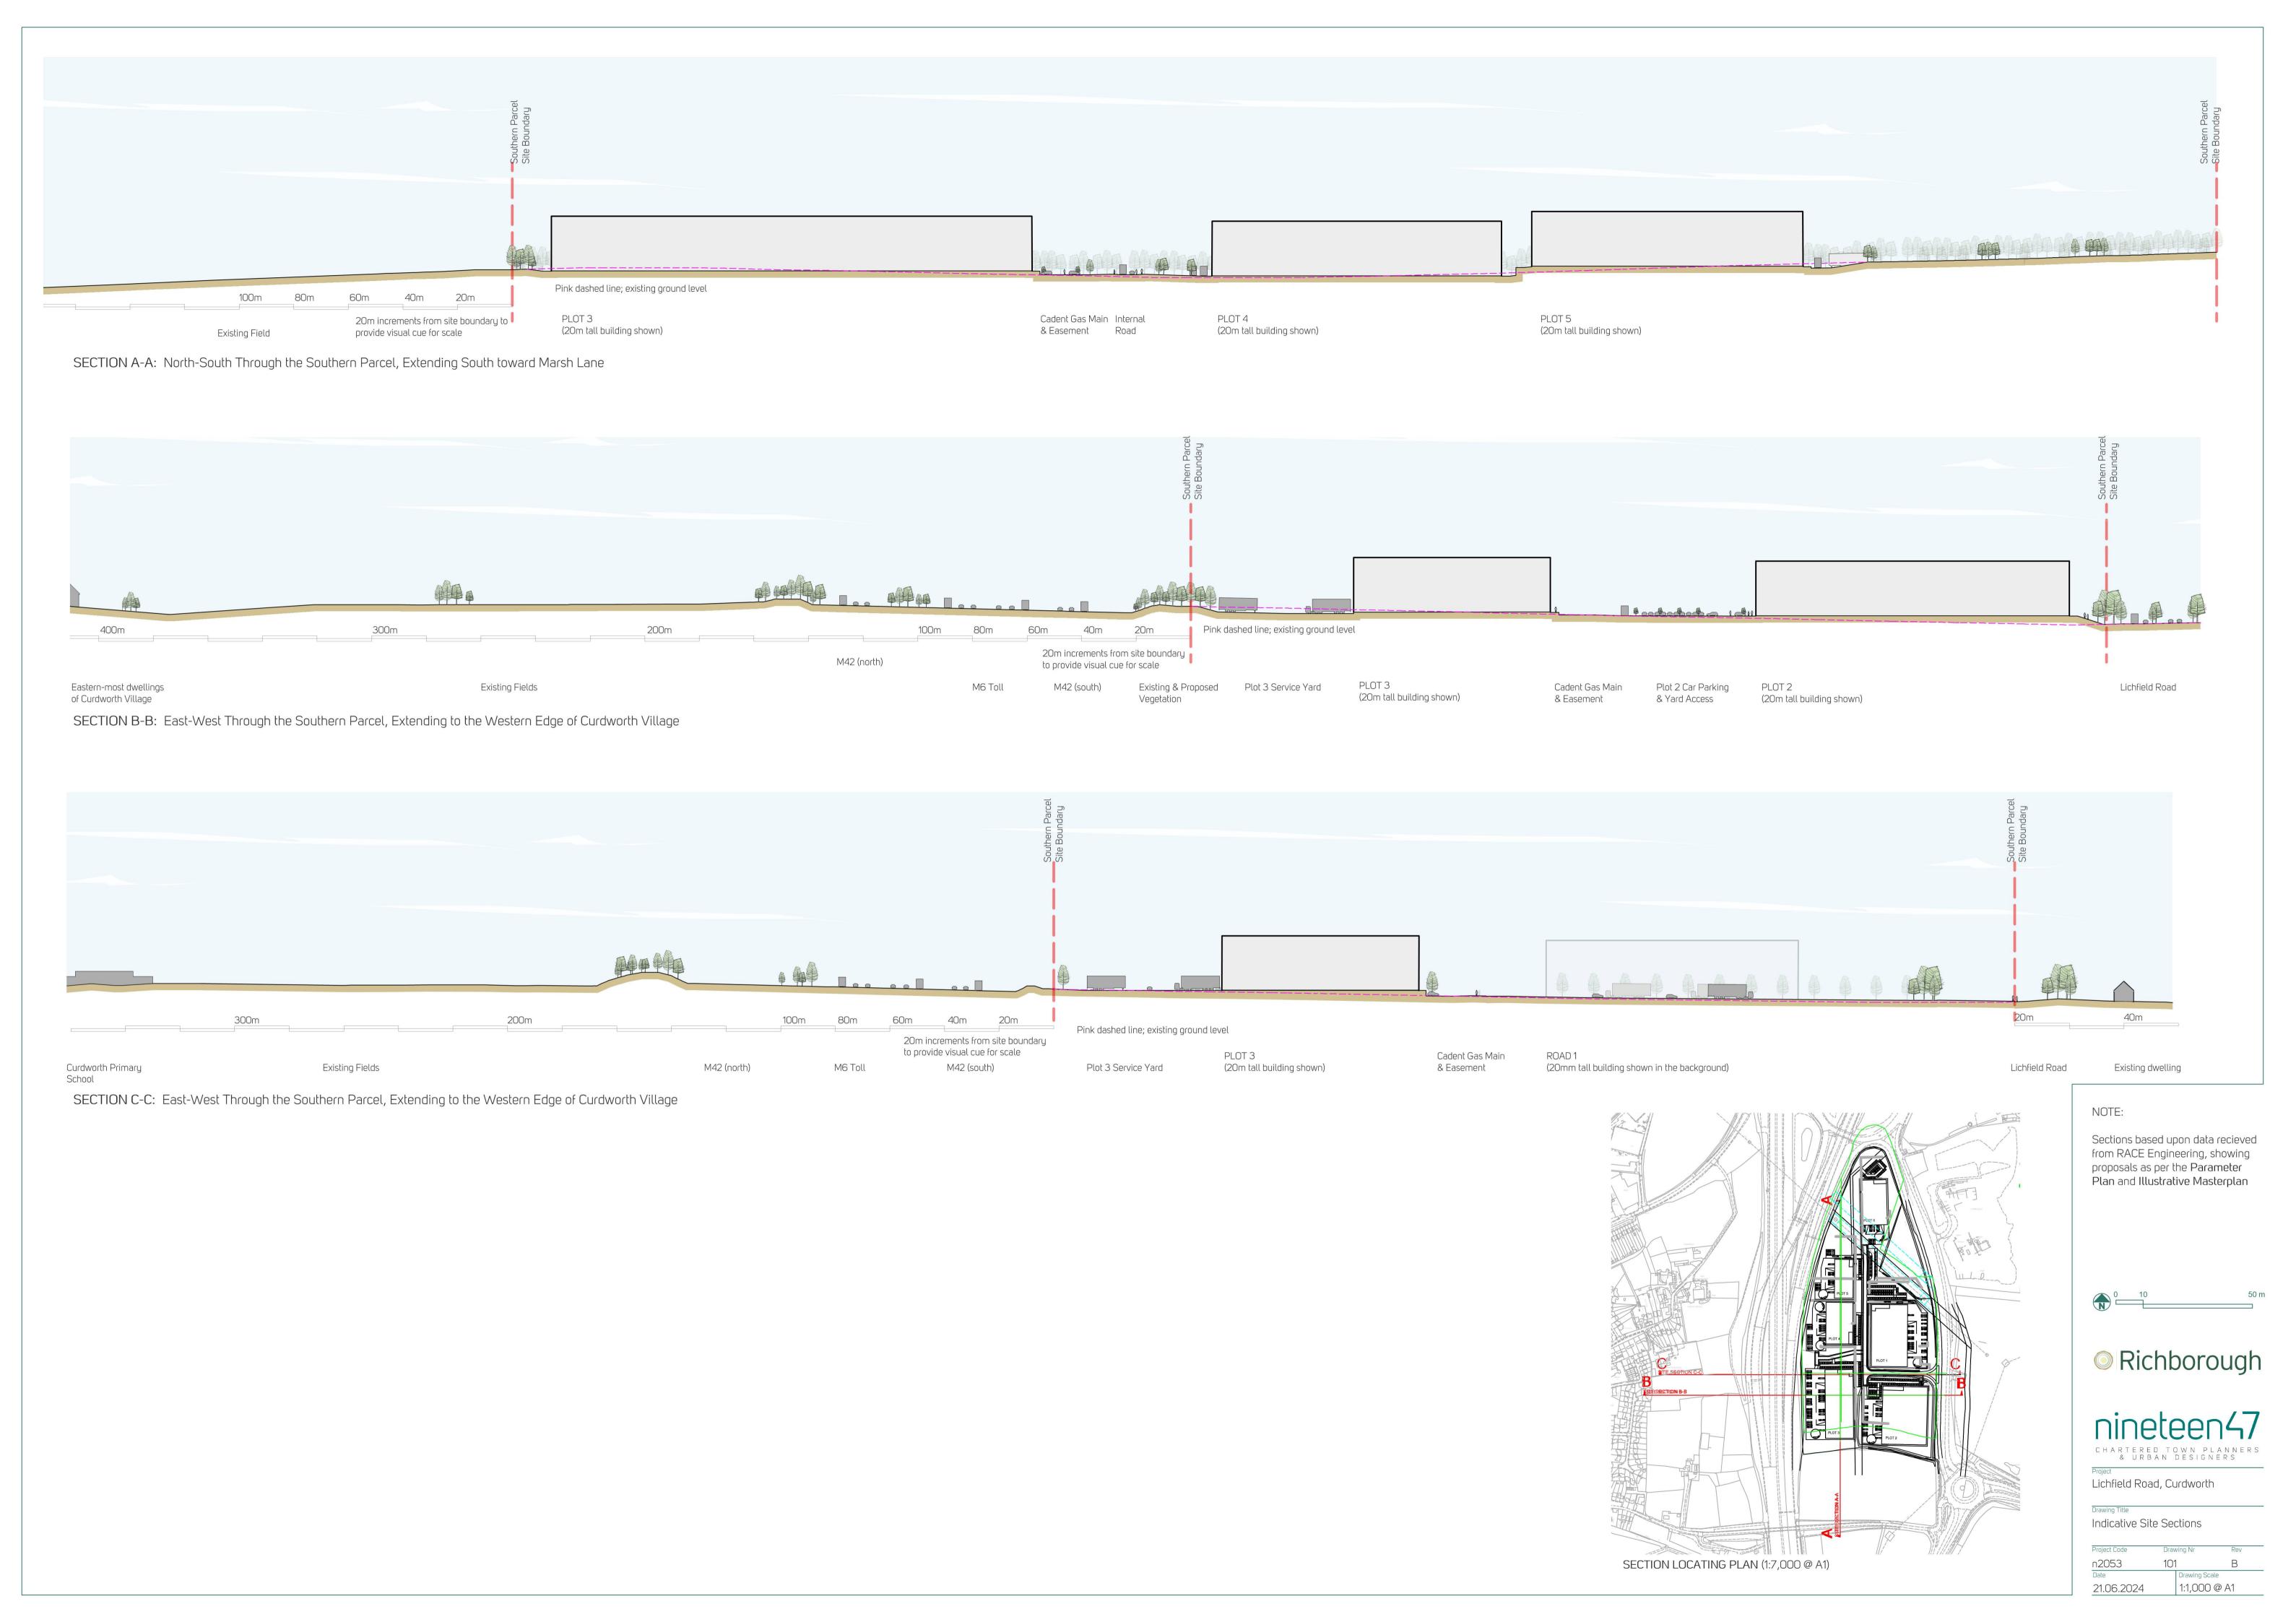

## Summary

Whilst matters relating to appearance, layout, scale, and landscaping are reserved for future determination, the Parameter Plan submitted for approval sets out a framework for development within which future detailed design proposals could be positively brought forward. The accompanying Illustrative Masterplan shows one way in which development of the scale and quantum detailed could come forward, but it is not intended to do so prescriptively. It does however, show that the site could accommodate a well-laid out, high-quality development inclusive of a visually attractive landscaping scheme, which is appropriate to the site's proposed uses and location.