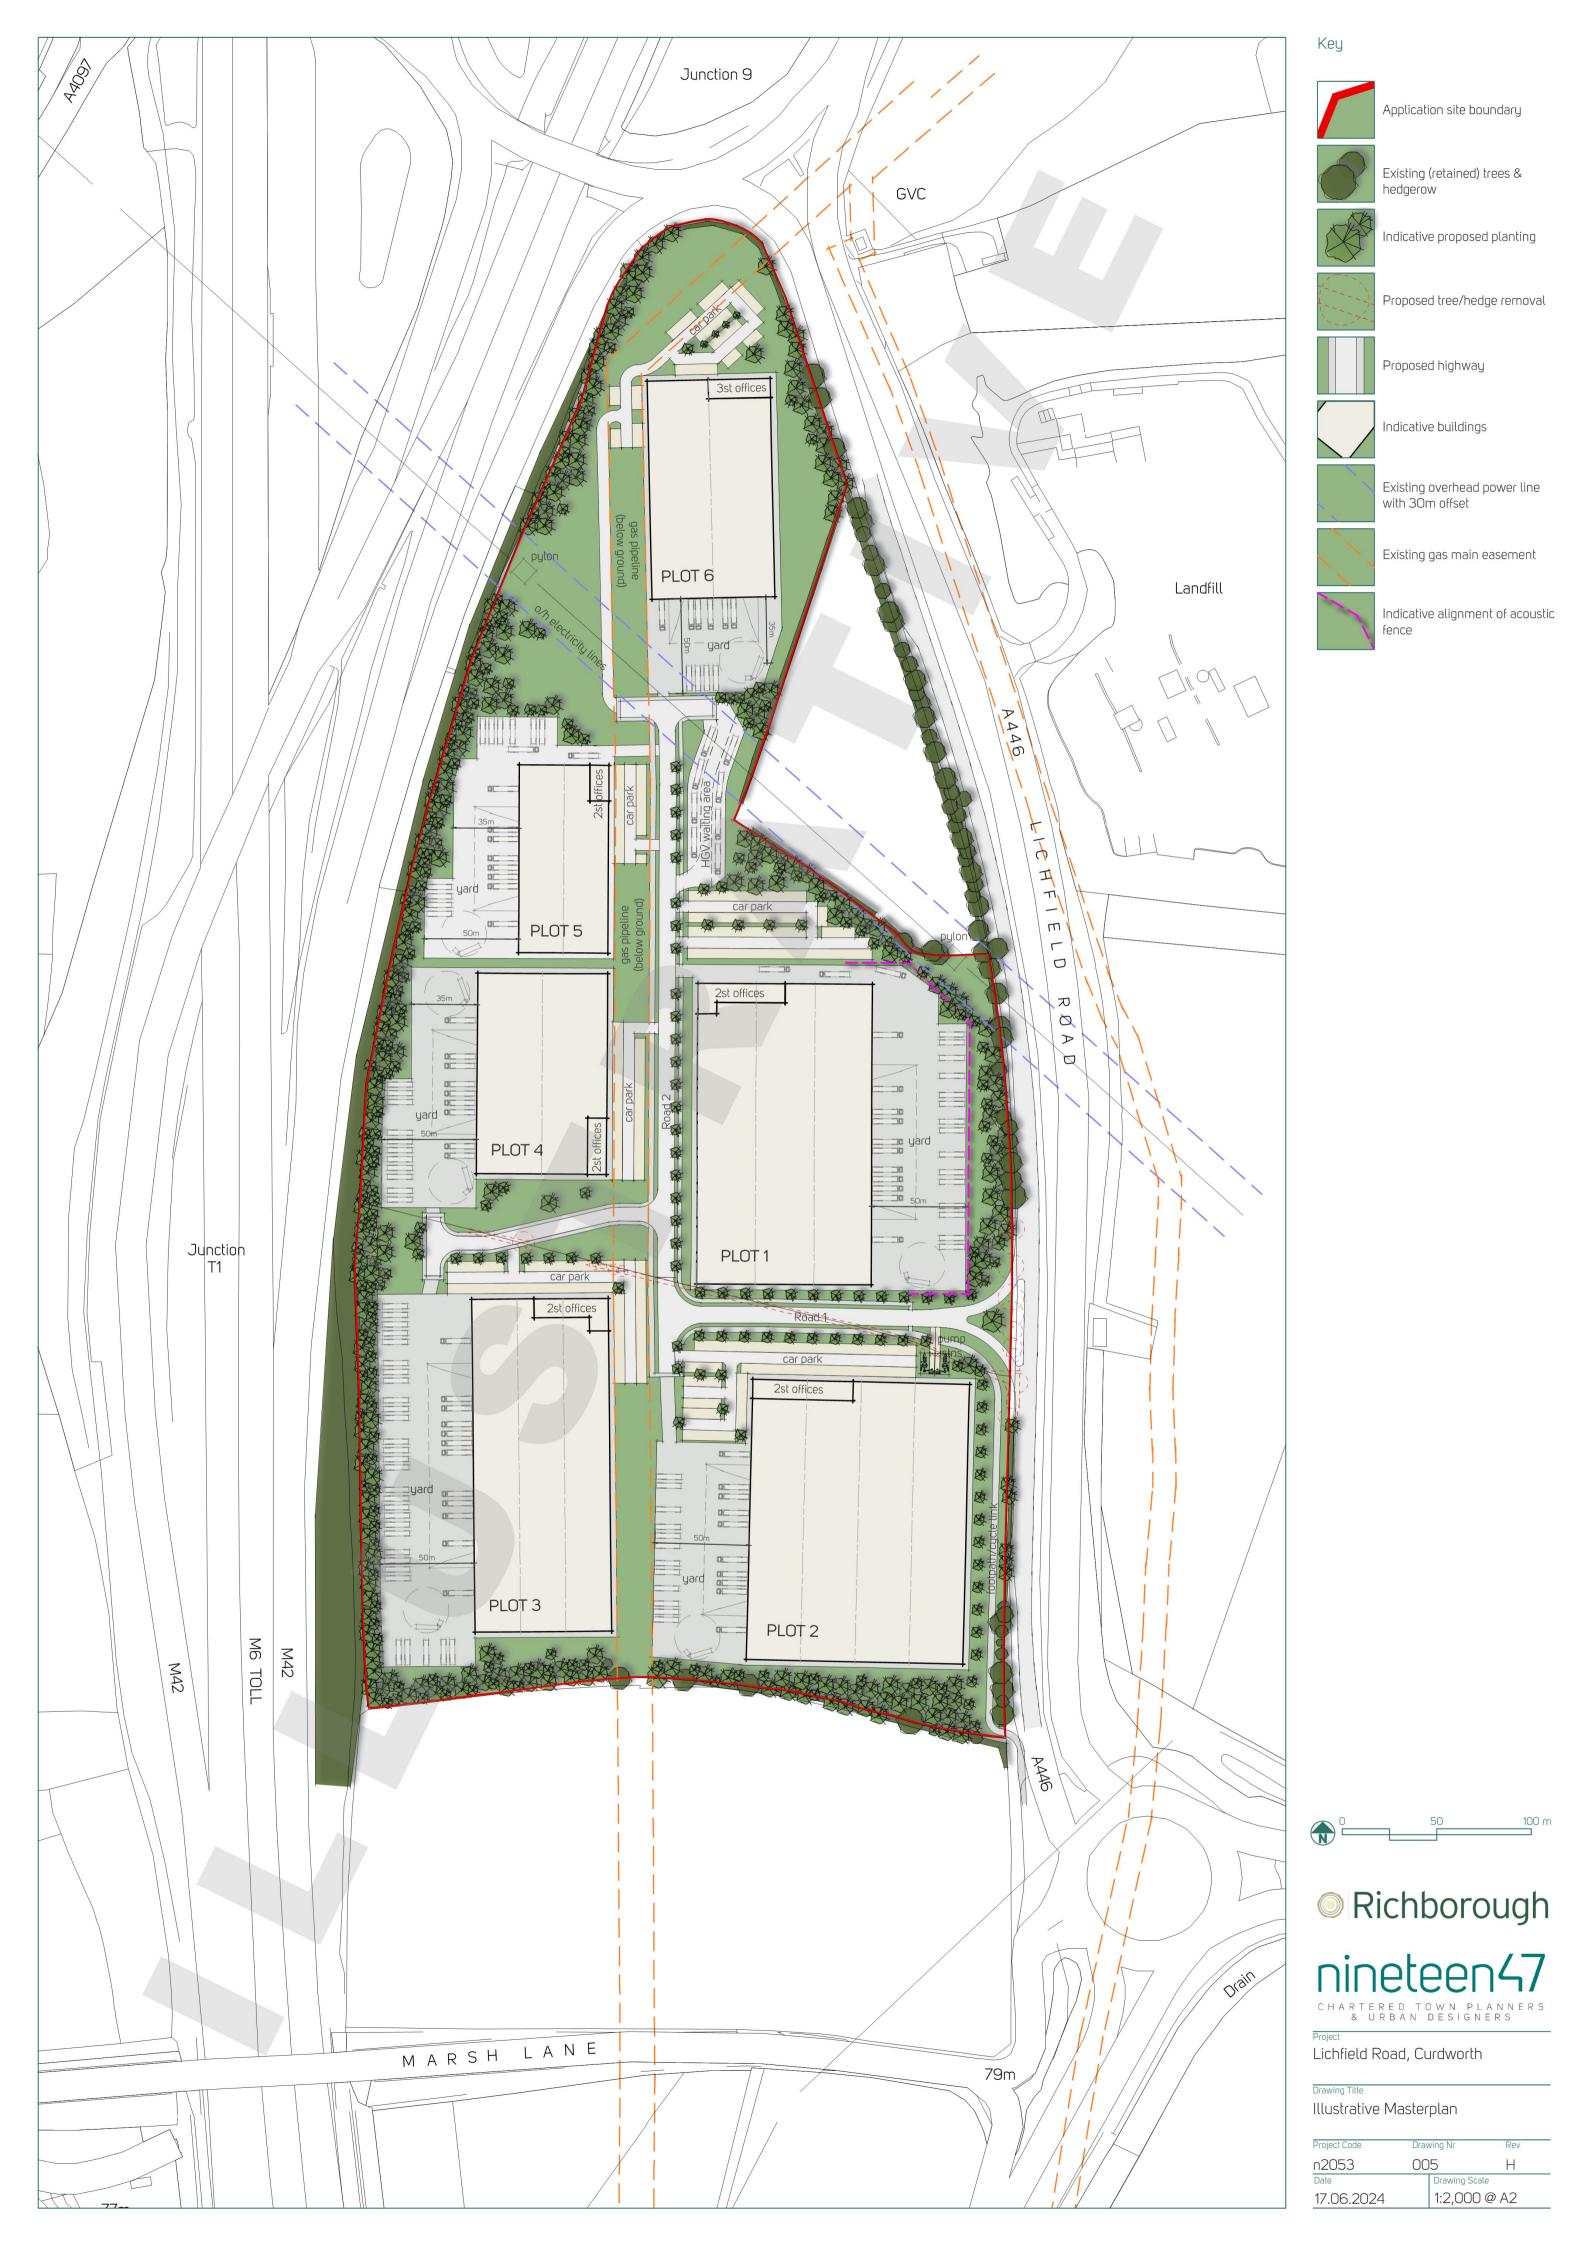

## Summary

Whilst matters relating to appearance, layout, scale, and landscaping are reserved for future determination, the Parameter Plan submitted for approval sets out a framework for development within which future detailed design proposals could be positively brought forward. The accompanying Illustrative Masterplan shows one way in which development of the scale and quantum detailed could come forward, but it is not intended to do so prescriptively. It does however, show that the site could accommodate a well-laid out, high-quality development inclusive of a visually attractive landscaping scheme, which is appropriate to the site's proposed uses and location.