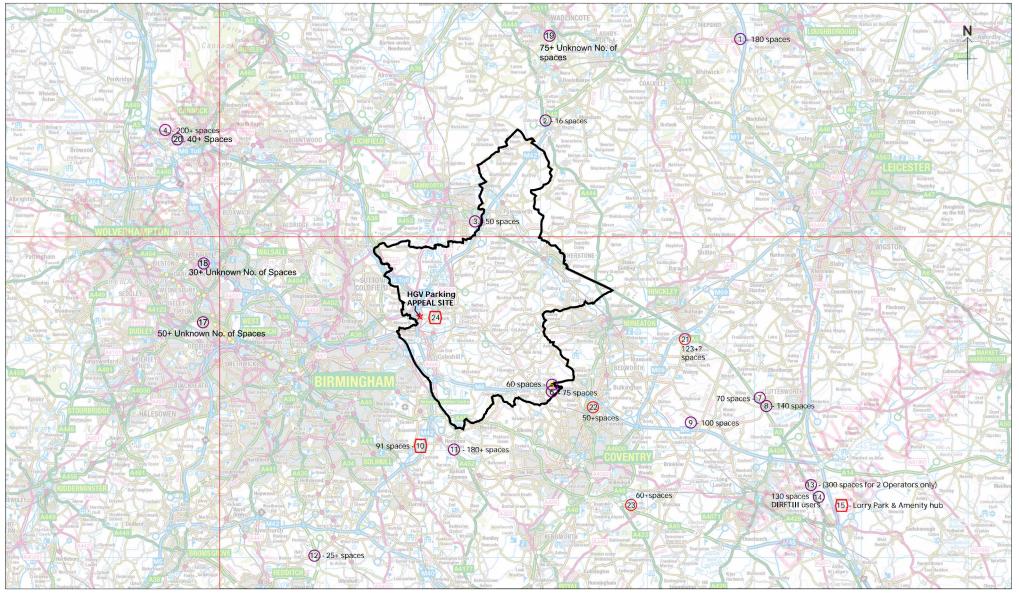

#### LORRY PARKING/STOP SITES - WARWICKSHIRE & WIDER MIDLANDS AREA

(c) Crown Copyright and database rights 2021 Ordnance Survey 100017910

| Operator:        | xxxxxx          |  |
|------------------|-----------------|--|
| Department:      | xxxxxx          |  |
| Drawing No:      | xxxxxx          |  |
| Date: 12/01/2024 | Scale: 1:250000 |  |

#### **KEY and Site Reference details**

## LORRY PARKING SITES AND SPACES WARWICKSHIRE/WEST & SOUTH MIDLANDS AREA

**Commercial - Existing and available** 

| Map<br>Ref<br>No | Site                                                                                          | Spaces |                                                                                                                        | Notes-source                                                                                                              |
|------------------|-----------------------------------------------------------------------------------------------|--------|------------------------------------------------------------------------------------------------------------------------|---------------------------------------------------------------------------------------------------------------------------|
| 1                | M1 - Junction 23 Lorry Park<br>Limited , Loughborough- LE12<br>9BS                            | 180    | 180 HGV Spaces                                                                                                         | facilities                                                                                                                |
| 2                | Laybys With Cafe (open In the Day) - Parking lot -Both sides - A444, Swadlincote DE12 8AA, UK | 16     | Truck parking – 6 & 10<br>Parking spots                                                                                | Truckfly – Michelin.                                                                                                      |
| 4                | The Hollies Truckstop - Certas<br>Energy UK Ltd. WS11 1SB                                     | 200    | 200+ spaces approx                                                                                                     | Café and Facilities                                                                                                       |
| 14               | DIRFT III                                                                                     | 130    | 130 existing , rising up to 300 HGV's                                                                                  | 130 dedicated lorry spaces and amenity building for DIRFT III occupiers with future capacity for 300 – Under Construction |
| 13               | RUGBY TRUCKSTOP - A5 at<br>Rugby<br>(near M1 J18)                                             |        | 300+ but currently<br>not available on open<br>public access basis                                                     | Stobart and Culina trucks only                                                                                            |
| 11               | Lincoln Farm Truck Stop<br>Marsh Ln, Balsall Common,<br>Solihull B92 OLS                      | 180    | 180+ spaces (Some<br>sources indicate 250<br>and Parliament<br>Petition for HS2<br>indicated over 200<br>HGV capacity) | Truck Parking Europe<br>/ UK Parliament<br>petition.<br>Café, Services and<br>facilities                                  |
| 12               | Bransons Cross Truck Park &<br>Bransons Café – A4356<br>Redditch<br>Beoley Lane B98 9DP       | 25     | 25+ HGV Spaces                                                                                                         | Café and Facilities<br>Overnight parking                                                                                  |
| 16               | The Truckers Rest Café,<br>Watling Street, A5, Cannock,<br>Staffs, WS11 1SF                   | 40+    | Café with overnight parking availability                                                                               | webpage                                                                                                                   |
|                  | Total                                                                                         | 771    |                                                                                                                        |                                                                                                                           |

### **Motorway Service Areas**

| Мар | Site                       | Spaces |                         | Notes-Source         |
|-----|----------------------------|--------|-------------------------|----------------------|
| Ref |                            |        |                         |                      |
| No  |                            |        |                         |                      |
| 3   | Moto Services, J10 M42     | 50     | 50 HGV spaces           | Truckfly – Michelin. |
|     | Tamworth MSA Moto          |        |                         |                      |
|     | Tamworth B77 5PS           |        |                         |                      |
| 5   | Welcombe Break Corley      | 60     | 60 HGV spaces & 4       | Website , full MSA   |
|     | Services eastbound CV7 8NR |        | available spaces in the | facilities           |
|     |                            |        | long load bay.          |                      |

| 6 | Corley Services Westbound –   | 75  | 75 HGV spaces           | (Planning             |
|---|-------------------------------|-----|-------------------------|-----------------------|
|   | Lorry Parking lot CV7 8NR     |     |                         | Condition – some      |
|   |                               |     |                         | restrictions - access |
|   |                               |     |                         | 0800 hours on         |
|   |                               |     |                         | Monday until 1800     |
|   |                               |     |                         | hours on Friday)      |
| 9 | Rugby MSA - Junction 1 of the | 100 | 100 HGV Parking spots - |                       |
|   | M6                            |     | Extra Coach and Trailer |                       |
|   |                               |     | bays adjoining truck    |                       |
|   |                               |     | parking bay area        |                       |
|   | Total                         | 285 |                         |                       |

Approved but yet to be implemented

| Map<br>Ref<br>No | Site                                                                                                                                                                                                                                                                                                                                                                     | Spaces                                                   | Notes-source                                                                                                                                                                                                                                                                                                                                                                                                                                                                                                                                                        |
|------------------|--------------------------------------------------------------------------------------------------------------------------------------------------------------------------------------------------------------------------------------------------------------------------------------------------------------------------------------------------------------------------|----------------------------------------------------------|---------------------------------------------------------------------------------------------------------------------------------------------------------------------------------------------------------------------------------------------------------------------------------------------------------------------------------------------------------------------------------------------------------------------------------------------------------------------------------------------------------------------------------------------------------------------|
| 10               | Catherine De Barnes Proposed<br>MSA and HGV Parking. New J5a<br>M42                                                                                                                                                                                                                                                                                                      | 91 HGV spaces<br>and 18<br>caravans, 18<br>coaches       | Access on to M42 conflict with "Smart Motorway" recent DoT decisions. The Extra MSA Group application was reliant on the M42 being converted to an ALR smart motorway. However, the Government has paused the rollout of smart motorways, due in part to safety concerns expressed by campaigners, meaning the scheme could be delayed. T the inspector said that if smart motorways are permanently halted then the MSA scheme may not go ahead at all. The smart motorway rollout pause means the scheme would not be able to proceed until 2025 at the earliest. |
| 7                | MAGNA PARK, future HGV parking facility at the Mere Lane site, outline application for HGV parking reference number: 22/02002/OUT (Dbs Symmetry)                                                                                                                                                                                                                         | 90 HGV Spaces<br>(57 Overnight<br>plus 33 day<br>spaces) | Under consideration, application decision pending.                                                                                                                                                                                                                                                                                                                                                                                                                                                                                                                  |
| 8                | A hybrid application (ref. 15/01531/OUT) was approved on 18 April 2019. This site known as Magna Park Lutterworth North and is currently under construction. Full planning permission was granted for the creation of a 137 space HGV parking (See details below) facility, HGV Driver Training Centre, vehicle wash and fuelling facilities, and a rail freight shuttle | See details<br>below:                                    | Under construction                                                                                                                                                                                                                                                                                                                                                                                                                                                                                                                                                  |

| terminal.                          |         |                                  |
|------------------------------------|---------|----------------------------------|
| (Planning Statement - Framptons    | 140 HGV | Under construction. Includes     |
| Land at Mere Lane and Town         | Spaces  | railfreight shuttle terminal HGV |
| Planning Consultants)              |         | training centre.                 |
| To the south of the existing built |         |                                  |
| development of Magna Park          |         |                                  |
| south of the A4303, GLP is         |         |                                  |
| currently building out the         |         |                                  |
| following planning permission ref. |         |                                  |
| 15/00865/OUT granted on 5 July     |         |                                  |
| 2018: 'Outline application for the |         |                                  |
| erection of up to 278,709sqm of    |         |                                  |
| Storage, Distribution building     |         |                                  |
| (B8) with ancillary B1(a) offices, |         |                                  |
| creation of access onto A4303 and  |         |                                  |
| emergency services only access     |         |                                  |
| onto A5, formation of a Lorry      |         |                                  |
| Park, other associated             |         |                                  |
| infrastructure. See 12/00851/FUL   |         |                                  |
| 140 HGV spaces/bays                |         |                                  |
| This site is known as Magna Park   |         |                                  |
| Lutterworth South and is currently |         |                                  |
| under construction.                |         |                                  |
| Prospective Totals -               | 621     |                                  |

## ADDITIONAL LORRY PARKING & STORAGE SITES NORTH, EAST & WEST OF BIRMINGHAM/COVENTRY

| Мар | Site                                                | Spaces |                                          | Notes-Source    |  |
|-----|-----------------------------------------------------|--------|------------------------------------------|-----------------|--|
| Ref |                                                     |        |                                          |                 |  |
| No  |                                                     |        |                                          |                 |  |
| 17  | Pearl Truckstop, Whitehall Rd,                      | 50+    | 10 free HGV spaces &                     | Webpage.        |  |
|     | Tipton DY4 7JR                                      |        | other available spaces overnight booking |                 |  |
| 18  | TRANSPORT YARD, Kendricks                           | 30+    | 75 HGV spaces                            | Transport Forum |  |
|     | Rd, Wednesbury WS10 8LX                             |        |                                          | webpage         |  |
| 19  | Pearl Truck Stop                                    | 75+    | 10 free HGV spaces &                     | Webpage.        |  |
|     | Occupation Ln, Swadlincote                          |        | available spaces                         |                 |  |
|     | DE11 8ET                                            |        | overnight booking                        |                 |  |
| 20  | The Truckers Rest Café, Watling                     | 40+    | Café with overnight                      | Webpage.        |  |
|     | Street, A5, Cannock, Staffs,                        |        | parking availability                     |                 |  |
|     | WS11 1SF                                            |        |                                          |                 |  |
|     | Secure lorry parking & storage including overnight. |        |                                          |                 |  |
| 21  | Secland SITE 3 M69 Junction 1                       | 123+   | Secure parking & storage                 | Webpage.        |  |
|     | Hinckley Road, Hinckley, LE10                       |        | including overnight. 123+                |                 |  |
|     | 3JG                                                 |        | Lorry parking or storage                 |                 |  |
|     |                                                     |        | spaces                                   |                 |  |
| 22  | Secland SITE 1 – OBAN ROAD,                         | 50+    | Secure parking including                 | Webpage.        |  |
|     | Coventry, CV6 6HH                                   |        | overnight. 5.5 Acres of                  |                 |  |
|     |                                                     |        | Palisade lit fenced hard                 |                 |  |
|     |                                                     |        | surface yard                             |                 |  |

|    | Secland SITE 2 – SINFIN LANE,<br>DERBY, DE24 9GL                                                                                                           | ТВА | Opening 01/02/2024                            | Webpage. |
|----|------------------------------------------------------------------------------------------------------------------------------------------------------------|-----|-----------------------------------------------|----------|
| 23 | SITE 5 – LONDON ROAD, RYTON<br>ON DUNSMORE, CV8 3DX<br>Site 5, London Road, Ryton Mill,<br>Ryton on Dunsmore,<br>Warwickshire, CV8 3DX                     | 60+ | Secure parking & storage including overnight. | Webpage. |
|    | Total (Draft Assessment, Assessed using site aerial photos, Google Maps parking area and layout markings and any application layout information available) | 428 |                                               |          |

## ADDITIONAL POTENTIAL PARKING SITES - PENDING (Planning Application or proposed Expansion of Existing Sites)

| Мар | Site                            | Spaces / Proposal                  | Notes-Source       |
|-----|---------------------------------|------------------------------------|--------------------|
| Ref |                                 |                                    |                    |
| No  |                                 |                                    |                    |
| 15  | DIRFT IV Part of proposed       | No details yet                     | Lorry Park &       |
|     | Development Site east of        |                                    | Amenity Hub        |
|     | DIRFTIII and M1                 |                                    | Providing          |
|     |                                 |                                    | restrooms,         |
|     |                                 |                                    | washrooms and      |
|     |                                 |                                    | cooking facilities |
| 24  | Plot 1 - open storage           | Change of use from airport car     | Planning           |
|     | Hams Hall National Distribution | parking to commercial vehicle      | Application        |
|     | Park Faraday Avenue             | parking, open storage,             | Granted Consent    |
|     | B46 1AL                         | containerised self-storage. Siting | 19/07/2023         |
|     |                                 | of self-storage containers up to   |                    |
|     |                                 | two high on part of the site.      |                    |
|     |                                 | HGV parking will be undertaken on  |                    |
|     |                                 | three plots totalling 1.4ha. 24/7  |                    |
|     |                                 | use is envisaged. (70+ Parking     |                    |
|     |                                 | space potential?)The operators     |                    |
|     |                                 | are third party hauliers and use   |                    |
|     |                                 | the site for the parking of HGVs   |                    |
|     |                                 | which collect and deliver goods    |                    |
|     |                                 | from customers premises            |                    |
|     |                                 | elsewhere and return empty to be   |                    |
|     |                                 | parked overnight either that day   |                    |
|     |                                 | or on subsequent days.             |                    |