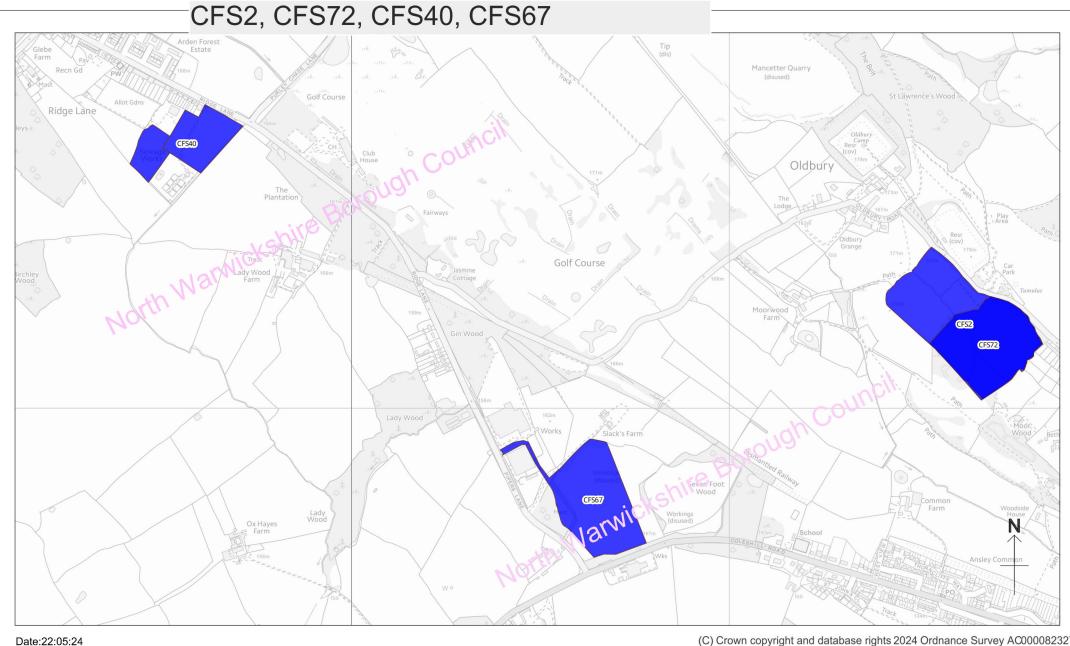

# **Appendix D**

| Ref No          | ADDRESS                                                | HECTARES | ACRES  | PROPOSED/POTENTIAL LAND USE                                                      | NOTES                                                                                                                                                                        |
|-----------------|--------------------------------------------------------|----------|--------|----------------------------------------------------------------------------------|------------------------------------------------------------------------------------------------------------------------------------------------------------------------------|
| CFS2            | Oldbury Road, Hartshill                                | 5.10     | 12.60  | Residential; Employment; Retail;<br>Mixed; Any use                               | Part of site also<br>submitted as<br>CFS72                                                                                                                                   |
| CFS72           | _and at Oldbury Road, Hartshill                        | 4.64     | 11.47  | Residential; Recreation; Mixed                                                   | Site also submitted under CFS2                                                                                                                                               |
| CFS4            | Littlehurst Nursery, Corley                            | 0.89     | 2.20   | Residential; Employment;<br>Retail;Mixed;Nature; Recreation; Any<br>use; Other   |                                                                                                                                                                              |
| CFS12           | Land at Springfields, Hill Top,<br>Arley               | 3.70     | 9.14   | Residential; Employment;<br>Mixed;Nature; Recreation; Any use;<br>Retail; Other; |                                                                                                                                                                              |
| CFS14           | Yew Tree Farm, Birmingham<br>Road, Whitacre Heath      | 1.13     | 2.80   | Residential; Mixed; Any use                                                      |                                                                                                                                                                              |
| CFS16           | Whitegate Stables, Kingsbury<br>Road, Lea Marston      | 23.07    | 57.00  | Residential; Employment; Mixed;<br>Retail; Any use                               | Also submitted by<br>CFS27 - Angela<br>Brookes (Fisher<br>German)                                                                                                            |
| CFS27           | Land at Blackgreaves, Lea<br>Marston                   | 320.00   | 790.74 | Residential; Employment; Retail;<br>Mixed; Recreation                            | Does not include<br>Blackgreaves<br>Farm. Smaller site<br>submitted has<br>already been<br>submitted by Guy<br>Breeden(CFS16)(A<br>Iso contains part of<br>site submitted by |
| CFS49           | Dunton Hall                                            | 4.86     | 12.00  | Mixed                                                                            | Also contains part of site submitted by CFS27                                                                                                                                |
| CFS23           | Land at Knowle Hill, Hurley                            | 4.05     | 10.02  | Any use                                                                          |                                                                                                                                                                              |
| CFS30           | 76 Coleshill Road, Atherstone                          | 0.26     | 0.64   | Residential; Mixed                                                               |                                                                                                                                                                              |
| CFS33           | Somers Square, Stonebridge<br>Golf Centre, Somers Road | 121.41   | 300.00 | Recreation;Employment ;Nature;Mixed ;Any use; Other;                             |                                                                                                                                                                              |
| CFS39           | Land off Maxstoke Lane,<br>Meriden, Warwickshire       | 4.80     | 11.87  | Residential; Employment;<br>Nature;Recreation                                    |                                                                                                                                                                              |
| CFS40           | Ladywood Farm, Ridge Lane                              | 2.71     | 6.69   | Residential; Employment; Mixed                                                   |                                                                                                                                                                              |
| CFS41           | Pitstop Hire Services, Hurley<br>Lane, Hurley,         | 1.15     | 2.84   | Employment                                                                       |                                                                                                                                                                              |
| CFS45           | Land to the west of Tamworth<br>Rd, Kingsbury          | 14.50    | 35.83  | Residential; Employment                                                          |                                                                                                                                                                              |
| CFS46           | Land at Blythe Road                                    | 7.06     | 17.44  | Residential; Mixed; Employment; Recreation                                       |                                                                                                                                                                              |
| CFS47           | Land east of Highfield Lane and Smorrall Lane, Corley  | 100.00   | 247.11 | Employment; Mixed; Nature                                                        |                                                                                                                                                                              |
|                 | at Spon Lane, Grendon (Swan                            | 25.36    | 62.67  | Recreation; Nature; Mixed; Retail; Employment; Residential                       |                                                                                                                                                                              |
| CFS56           | ner Brickworks, South of Rush I                        | 3.40     | 8.40   | Employment                                                                       |                                                                                                                                                                              |
| CFS57           | Merevale Allotments                                    | 3.10     | 7.66   | Residential; Mixed                                                               |                                                                                                                                                                              |
| CFS58           | Land at Atherstone Canal                               | 1.84     | 4.55   | Residential; Mixed                                                               |                                                                                                                                                                              |
| CFS64           | Land at Coleshill Interchange                          | 25.00    | 61.78  | Employment; Recreation; Other;                                                   |                                                                                                                                                                              |
| CFS65(          | St Modwen Park Tamworth                                | 10.27    | 25.38  | Employment                                                                       |                                                                                                                                                                              |
| A,B,C)<br>CFS66 | Dormer house farm                                      | 10.12    | 25.00  | Residential; Mixed; Recreation;                                                  |                                                                                                                                                                              |
| CFS67           | Land adjacent to Purley Chase Industrial Estate        | 4.55     | 11.24  | Employment                                                                       |                                                                                                                                                                              |
| CFS68           | Land at Quartz Point, Coleshill                        | 7.40     | 18.29  | Employment                                                                       |                                                                                                                                                                              |