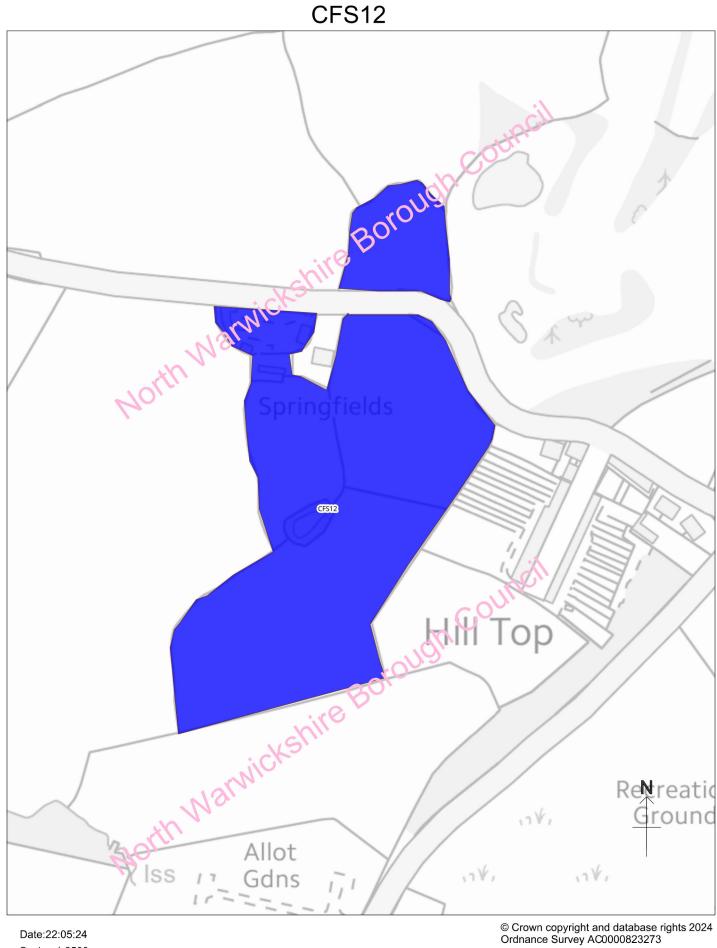

# **Appendix D**

| Ref No          | ADDRESS                                                | HECTARES | ACRES  | PROPOSED/POTENTIAL LAND USE                                                      | NOTES                                                                                                                                                                        |
|-----------------|--------------------------------------------------------|----------|--------|----------------------------------------------------------------------------------|------------------------------------------------------------------------------------------------------------------------------------------------------------------------------|
| CFS2            | Oldbury Road, Hartshill                                | 5.10     | 12.60  | Residential; Employment; Retail;<br>Mixed; Any use                               | Part of site also<br>submitted as<br>CFS72                                                                                                                                   |
| CFS72           | _and at Oldbury Road, Hartshill                        | 4.64     | 11.47  | Residential; Recreation; Mixed                                                   | Site also submitted under CFS2                                                                                                                                               |
| CFS4            | Littlehurst Nursery, Corley                            | 0.89     | 2.20   | Residential; Employment;<br>Retail;Mixed;Nature; Recreation; Any<br>use; Other   |                                                                                                                                                                              |
| CFS12           | Land at Springfields, Hill Top,<br>Arley               | 3.70     | 9.14   | Residential; Employment;<br>Mixed;Nature; Recreation; Any use;<br>Retail; Other; |                                                                                                                                                                              |
| CFS14           | Yew Tree Farm, Birmingham<br>Road, Whitacre Heath      | 1.13     | 2.80   | Residential; Mixed; Any use                                                      |                                                                                                                                                                              |
| CFS16           | Whitegate Stables, Kingsbury<br>Road, Lea Marston      | 23.07    | 57.00  | Residential; Employment; Mixed;<br>Retail; Any use                               | Also submitted by<br>CFS27 - Angela<br>Brookes (Fisher<br>German)                                                                                                            |
| CFS27           | Land at Blackgreaves, Lea<br>Marston                   | 320.00   | 790.74 | Residential; Employment; Retail;<br>Mixed; Recreation                            | Does not include<br>Blackgreaves<br>Farm. Smaller site<br>submitted has<br>already been<br>submitted by Guy<br>Breeden(CFS16)(A<br>Iso contains part of<br>site submitted by |
| CFS49           | Dunton Hall                                            | 4.86     | 12.00  | Mixed                                                                            | Also contains part of site submitted by CFS27                                                                                                                                |
| CFS23           | Land at Knowle Hill, Hurley                            | 4.05     | 10.02  | Any use                                                                          |                                                                                                                                                                              |
| CFS30           | 76 Coleshill Road, Atherstone                          | 0.26     | 0.64   | Residential; Mixed                                                               |                                                                                                                                                                              |
| CFS33           | Somers Square, Stonebridge<br>Golf Centre, Somers Road | 121.41   | 300.00 | Recreation;Employment ;Nature;Mixed ;Any use; Other;                             |                                                                                                                                                                              |
| CFS39           | Land off Maxstoke Lane,<br>Meriden, Warwickshire       | 4.80     | 11.87  | Residential; Employment;<br>Nature;Recreation                                    |                                                                                                                                                                              |
| CFS40           | Ladywood Farm, Ridge Lane                              | 2.71     | 6.69   | Residential; Employment; Mixed                                                   |                                                                                                                                                                              |
| CFS41           | Pitstop Hire Services, Hurley<br>Lane, Hurley,         | 1.15     | 2.84   | Employment                                                                       |                                                                                                                                                                              |
| CFS45           | Land to the west of Tamworth<br>Rd, Kingsbury          | 14.50    | 35.83  | Residential; Employment                                                          |                                                                                                                                                                              |
| CFS46           | Land at Blythe Road                                    | 7.06     | 17.44  | Residential; Mixed; Employment; Recreation                                       |                                                                                                                                                                              |
| CFS47           | Land east of Highfield Lane and Smorrall Lane, Corley  | 100.00   | 247.11 | Employment; Mixed; Nature                                                        |                                                                                                                                                                              |
|                 | at Spon Lane, Grendon (Swan                            | 25.36    | 62.67  | Recreation; Nature; Mixed; Retail; Employment; Residential                       |                                                                                                                                                                              |
| CFS56           | ner Brickworks, South of Rush I                        | 3.40     | 8.40   | Employment                                                                       |                                                                                                                                                                              |
| CFS57           | Merevale Allotments                                    | 3.10     | 7.66   | Residential; Mixed                                                               |                                                                                                                                                                              |
| CFS58           | Land at Atherstone Canal                               | 1.84     | 4.55   | Residential; Mixed                                                               |                                                                                                                                                                              |
| CFS64           | Land at Coleshill Interchange                          | 25.00    | 61.78  | Employment; Recreation; Other;                                                   |                                                                                                                                                                              |
| CFS65(          | St Modwen Park Tamworth                                | 10.27    | 25.38  | Employment                                                                       |                                                                                                                                                                              |
| A,B,C)<br>CFS66 | Dormer house farm                                      | 10.12    | 25.00  | Residential; Mixed; Recreation;                                                  |                                                                                                                                                                              |
| CFS67           | Land adjacent to Purley Chase Industrial Estate        | 4.55     | 11.24  | Employment                                                                       |                                                                                                                                                                              |
| CFS68           | Land at Quartz Point, Coleshill                        | 7.40     | 18.29  | Employment                                                                       |                                                                                                                                                                              |