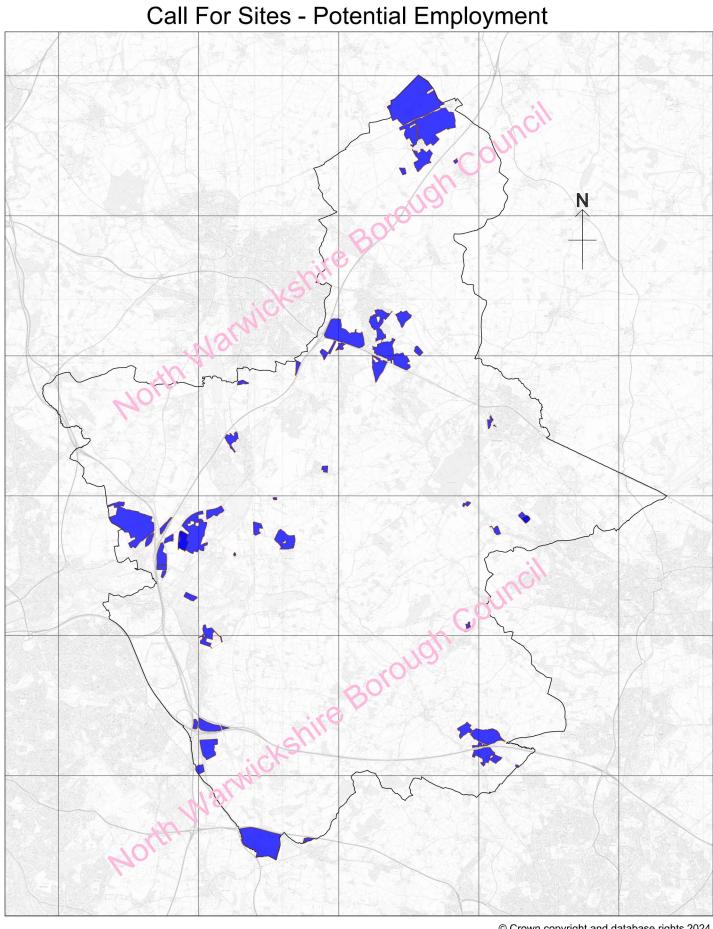

# **Appendix D**

| Ref No          | ADDRESS                                                | HECTARES | ACRES  | PROPOSED/POTENTIAL LAND USE                                                      | NOTES                                                                                                                                                                        |
|-----------------|--------------------------------------------------------|----------|--------|----------------------------------------------------------------------------------|------------------------------------------------------------------------------------------------------------------------------------------------------------------------------|
| CFS2            | Oldbury Road, Hartshill                                | 5.10     | 12.60  | Residential; Employment; Retail;<br>Mixed; Any use                               | Part of site also<br>submitted as<br>CFS72                                                                                                                                   |
| CFS72           | _and at Oldbury Road, Hartshill                        | 4.64     | 11.47  | Residential; Recreation; Mixed                                                   | Site also submitted under CFS2                                                                                                                                               |
| CFS4            | Littlehurst Nursery, Corley                            | 0.89     | 2.20   | Residential; Employment;<br>Retail;Mixed;Nature; Recreation; Any<br>use; Other   |                                                                                                                                                                              |
| CFS12           | Land at Springfields, Hill Top,<br>Arley               | 3.70     | 9.14   | Residential; Employment;<br>Mixed;Nature; Recreation; Any use;<br>Retail; Other; |                                                                                                                                                                              |
| CFS14           | Yew Tree Farm, Birmingham<br>Road, Whitacre Heath      | 1.13     | 2.80   | Residential; Mixed; Any use                                                      |                                                                                                                                                                              |
| CFS16           | Whitegate Stables, Kingsbury<br>Road, Lea Marston      | 23.07    | 57.00  | Residential; Employment; Mixed;<br>Retail; Any use                               | Also submitted by<br>CFS27 - Angela<br>Brookes (Fisher<br>German)                                                                                                            |
| CFS27           | Land at Blackgreaves, Lea<br>Marston                   | 320.00   | 790.74 | Residential; Employment; Retail;<br>Mixed; Recreation                            | Does not include<br>Blackgreaves<br>Farm. Smaller site<br>submitted has<br>already been<br>submitted by Guy<br>Breeden(CFS16)(A<br>Iso contains part of<br>site submitted by |
| CFS49           | Dunton Hall                                            | 4.86     | 12.00  | Mixed                                                                            | Also contains part of site submitted by CFS27                                                                                                                                |
| CFS23           | Land at Knowle Hill, Hurley                            | 4.05     | 10.02  | Any use                                                                          |                                                                                                                                                                              |
| CFS30           | 76 Coleshill Road, Atherstone                          | 0.26     | 0.64   | Residential; Mixed                                                               |                                                                                                                                                                              |
| CFS33           | Somers Square, Stonebridge<br>Golf Centre, Somers Road | 121.41   | 300.00 | Recreation;Employment ;Nature;Mixed ;Any use; Other;                             |                                                                                                                                                                              |
| CFS39           | Land off Maxstoke Lane,<br>Meriden, Warwickshire       | 4.80     | 11.87  | Residential; Employment;<br>Nature;Recreation                                    |                                                                                                                                                                              |
| CFS40           | Ladywood Farm, Ridge Lane                              | 2.71     | 6.69   | Residential; Employment; Mixed                                                   |                                                                                                                                                                              |
| CFS41           | Pitstop Hire Services, Hurley<br>Lane, Hurley,         | 1.15     | 2.84   | Employment                                                                       |                                                                                                                                                                              |
| CFS45           | Land to the west of Tamworth<br>Rd, Kingsbury          | 14.50    | 35.83  | Residential; Employment                                                          |                                                                                                                                                                              |
| CFS46           | Land at Blythe Road                                    | 7.06     | 17.44  | Residential; Mixed; Employment; Recreation                                       |                                                                                                                                                                              |
| CFS47           | Land east of Highfield Lane and Smorrall Lane, Corley  | 100.00   | 247.11 | Employment; Mixed; Nature                                                        |                                                                                                                                                                              |
|                 | at Spon Lane, Grendon (Swan                            | 25.36    | 62.67  | Recreation; Nature; Mixed; Retail; Employment; Residential                       |                                                                                                                                                                              |
| CFS56           | ner Brickworks, South of Rush I                        | 3.40     | 8.40   | Employment                                                                       |                                                                                                                                                                              |
| CFS57           | Merevale Allotments                                    | 3.10     | 7.66   | Residential; Mixed                                                               |                                                                                                                                                                              |
| CFS58           | Land at Atherstone Canal                               | 1.84     | 4.55   | Residential; Mixed                                                               |                                                                                                                                                                              |
| CFS64           | Land at Coleshill Interchange                          | 25.00    | 61.78  | Employment; Recreation; Other;                                                   |                                                                                                                                                                              |
| CFS65(          | St Modwen Park Tamworth                                | 10.27    | 25.38  | Employment                                                                       |                                                                                                                                                                              |
| A,B,C)<br>CFS66 | Dormer house farm                                      | 10.12    | 25.00  | Residential; Mixed; Recreation;                                                  |                                                                                                                                                                              |
| CFS67           | Land adjacent to Purley Chase Industrial Estate        | 4.55     | 11.24  | Employment                                                                       |                                                                                                                                                                              |
| CFS68           | Land at Quartz Point, Coleshill                        | 7.40     | 18.29  | Employment                                                                       |                                                                                                                                                                              |

| CFS71  | Land at Thorpe Estate                                                                        | 362.00 | 894.52  | Residential; Employment; Retail;<br>Mixed; Nature; Recreation; Any of the   | Not all within NWBC |
|--------|----------------------------------------------------------------------------------------------|--------|---------|-----------------------------------------------------------------------------|---------------------|
|        |                                                                                              |        |         | above                                                                       |                     |
| CFS75  | Land at Dordon                                                                               | 24.94  | 61.62   | Mixed                                                                       |                     |
| CFS80  | Land adjacent to Coleshill<br>Sewage Works, Edison Road,<br>Hams Hall, Birmingham B46<br>1AB | 10.45  | 25.82   | Employment                                                                  |                     |
| CFS84  | Land north of Marsh Lane                                                                     | 6.12   | 15.12   | Other; Employment; plus 2.92ha separate parcel for biodiversity/landscaping |                     |
| CFS86  | Windmill Hill                                                                                | 33.42  | 82.58   | Residential; Employment ; Retail; Mixed; Nature; Recreation                 |                     |
| CFS87  | Halloughton Grange Field                                                                     | 10.70  | 26.44   | Residential; Employment; Retail;<br>Mixed; Nature; Recreation               |                     |
| CFS96  | ite 20 – Coleshill Quarry (Plant                                                             | 6.18   | 15.27   | Employment                                                                  |                     |
| CFS101 | Junction 9 Growth Hub                                                                        | 7.60   | 18.78   | Employment/other                                                            |                     |
| CFS109 | at Polesworth and Dordon (Sit                                                                | 160.00 | 395.37  | Residential; Mixed; Recreation; Other                                       |                     |
| CFS115 | nd north-east of M42 J10, Dord                                                               | 74.02  | 182.90  | Employment; Nature;Recreation;Mixed                                         |                     |
| CFS116 | to the west of Birch Coppice, D                                                              | 3.63   | 8.98    | Employment; Mixed                                                           |                     |
| CFS117 | Manor Farm Business Park                                                                     | 6.46   | 15.96   | Employment; Mixed                                                           |                     |
| CFS118 | Land off Overwood Road,<br>Hockley                                                           | 4.67   | 11.54   | Employment; Retail; Mixed                                                   |                     |
| CFS121 | Land to South west of No<br>Mans Heath Lane, Austrey                                         | 1.57   | 3.88    | Residential/Employment                                                      |                     |
| CFS122 | Land adj to Junction 9, M42                                                                  | 14.00  | 34.59   | B2/B8 Employment                                                            |                     |
| CFS124 | Former Brickhill Farm - Land<br>north east of junction 4, M6<br>(HS2 Depot)                  | 5.00   | 12.36   | Development for Industrial Warehouse uses (Class B2/B8                      |                     |
| CFS125 | ` 3JL                                                                                        | 32.76  | 80.95   | Development for Industrial Warehouse uses (Class B2/B8                      |                     |
| CFS126 | Land west of Junction 9 of the M42 and M6 Toll (Thrive)                                      | 130.00 | 321.24  | Employment and other                                                        |                     |
|        |                                                                                              | 183.33 | 3963.26 |                                                                             |                     |
|        |                                                                                              |        |         |                                                                             |                     |