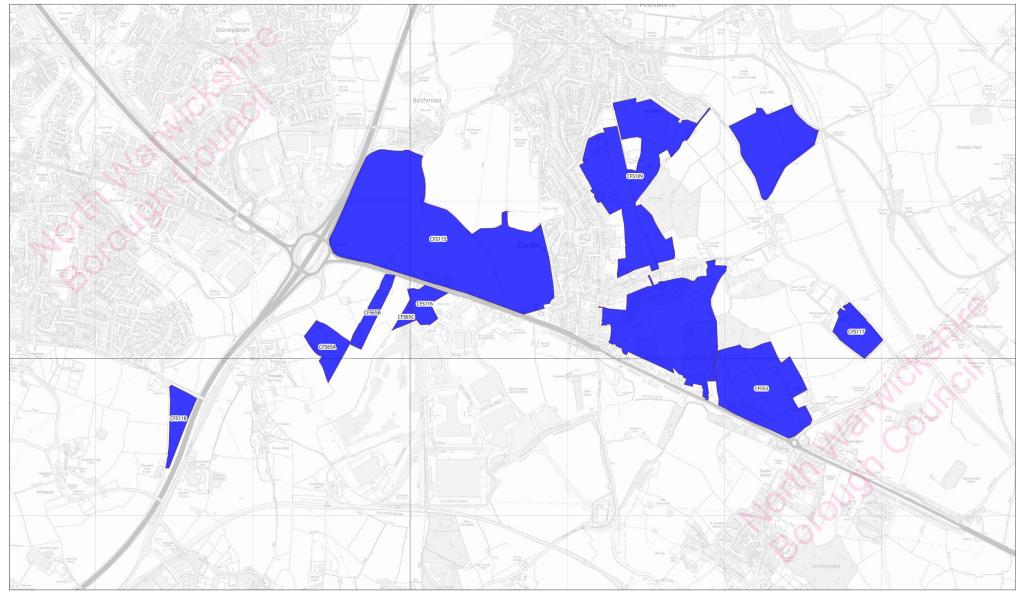

### CFS53 CFS65 CFS109 CFS115 CFS116 CFS117 CFS118

(c) Crown Copyright and database rights 2024 Ordnance Survey AC0000823273

| Operator:        | xxxxxx         |
|------------------|----------------|
| Department:      | xxxxxx         |
| Drawing No:      | xxxxxx         |
| Date: 22/05/2024 | Scale: 1:17000 |