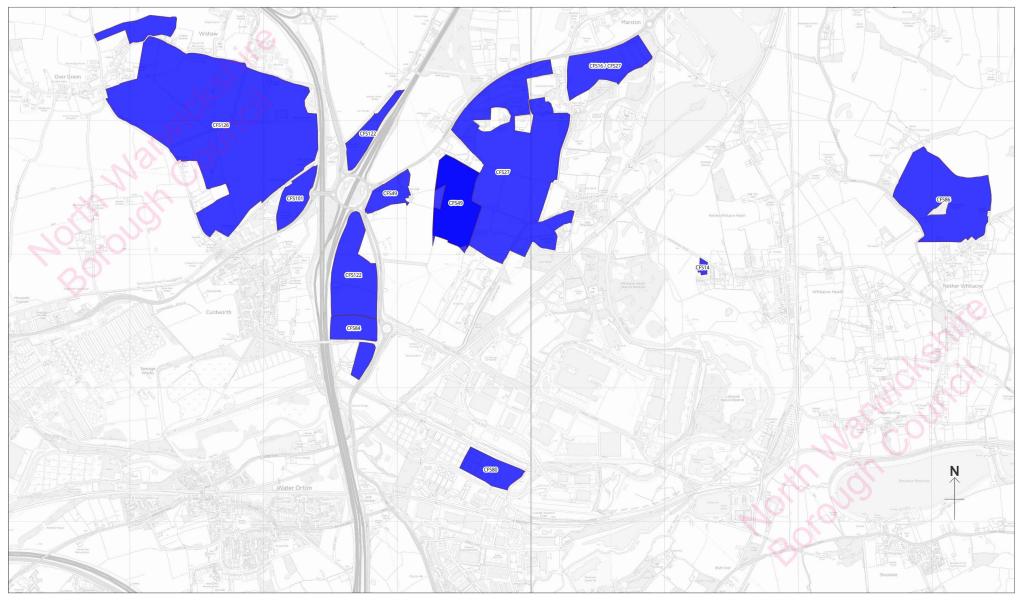

### CFS126, CFS101, CFS122, CFS49, CFS27, CFS16, CFS14, CFS86, CF84

(c) Crown Copyright and database rights 2024 Ordnance Survey AC0000823273

| Operator:        | xxxxxx         |
|------------------|----------------|
| Department:      | xxxxxx         |
| Drawing No:      | xxxxxx         |
| Date: 22/05/2024 | Scale: 1:20000 |