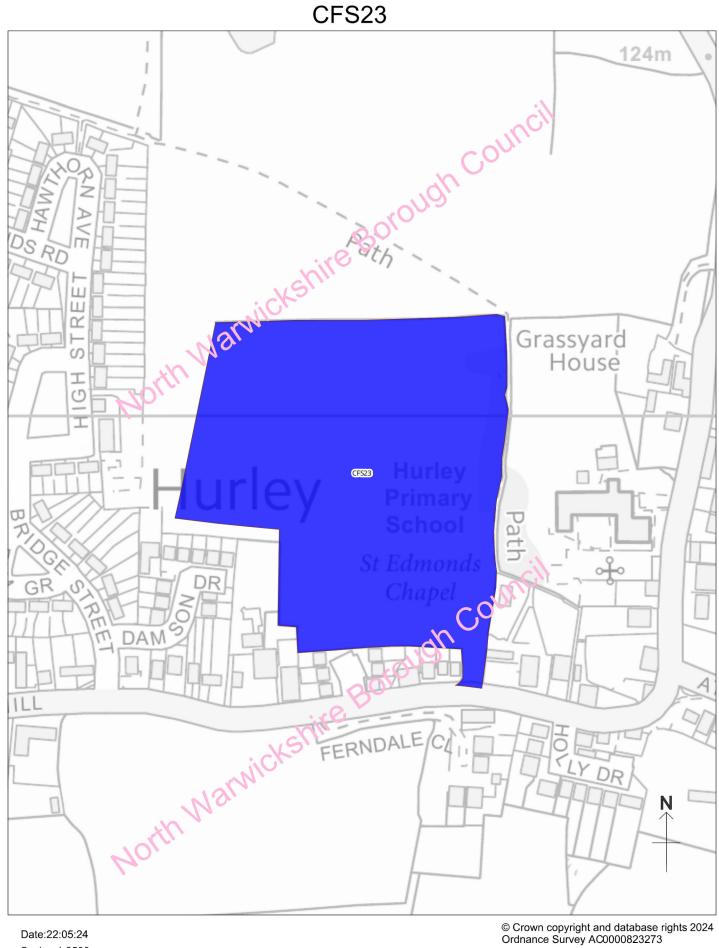

# **Appendix D**

| Ref No          | ADDRESS                                                | HECTARES | ACRES  | PROPOSED/POTENTIAL LAND USE                                                      | NOTES                                                                                                                                                                        |
|-----------------|--------------------------------------------------------|----------|--------|----------------------------------------------------------------------------------|------------------------------------------------------------------------------------------------------------------------------------------------------------------------------|
| CFS2            | Oldbury Road, Hartshill                                | 5.10     | 12.60  | Residential; Employment; Retail;<br>Mixed; Any use                               | Part of site also<br>submitted as<br>CFS72                                                                                                                                   |
| CFS72           | _and at Oldbury Road, Hartshill                        | 4.64     | 11.47  | Residential; Recreation; Mixed                                                   | Site also submitted under CFS2                                                                                                                                               |
| CFS4            | Littlehurst Nursery, Corley                            | 0.89     | 2.20   | Residential; Employment;<br>Retail;Mixed;Nature; Recreation; Any<br>use; Other   |                                                                                                                                                                              |
| CFS12           | Land at Springfields, Hill Top,<br>Arley               | 3.70     | 9.14   | Residential; Employment;<br>Mixed;Nature; Recreation; Any use;<br>Retail; Other; |                                                                                                                                                                              |
| CFS14           | Yew Tree Farm, Birmingham<br>Road, Whitacre Heath      | 1.13     | 2.80   | Residential; Mixed; Any use                                                      |                                                                                                                                                                              |
| CFS16           | Whitegate Stables, Kingsbury<br>Road, Lea Marston      | 23.07    | 57.00  | Residential; Employment; Mixed;<br>Retail; Any use                               | Also submitted by<br>CFS27 - Angela<br>Brookes (Fisher<br>German)                                                                                                            |
| CFS27           | Land at Blackgreaves, Lea<br>Marston                   | 320.00   | 790.74 | Residential; Employment; Retail;<br>Mixed; Recreation                            | Does not include<br>Blackgreaves<br>Farm. Smaller site<br>submitted has<br>already been<br>submitted by Guy<br>Breeden(CFS16)(A<br>Iso contains part of<br>site submitted by |
| CFS49           | Dunton Hall                                            | 4.86     | 12.00  | Mixed                                                                            | Also contains part of site submitted by CFS27                                                                                                                                |
| CFS23           | Land at Knowle Hill, Hurley                            | 4.05     | 10.02  | Any use                                                                          |                                                                                                                                                                              |
| CFS30           | 76 Coleshill Road, Atherstone                          | 0.26     | 0.64   | Residential; Mixed                                                               |                                                                                                                                                                              |
| CFS33           | Somers Square, Stonebridge<br>Golf Centre, Somers Road | 121.41   | 300.00 | Recreation;Employment ;Nature;Mixed ;Any use; Other;                             |                                                                                                                                                                              |
| CFS39           | Land off Maxstoke Lane,<br>Meriden, Warwickshire       | 4.80     | 11.87  | Residential; Employment;<br>Nature;Recreation                                    |                                                                                                                                                                              |
| CFS40           | Ladywood Farm, Ridge Lane                              | 2.71     | 6.69   | Residential; Employment; Mixed                                                   |                                                                                                                                                                              |
| CFS41           | Pitstop Hire Services, Hurley<br>Lane, Hurley,         | 1.15     | 2.84   | Employment                                                                       |                                                                                                                                                                              |
| CFS45           | Land to the west of Tamworth<br>Rd, Kingsbury          | 14.50    | 35.83  | Residential; Employment                                                          |                                                                                                                                                                              |
| CFS46           | Land at Blythe Road                                    | 7.06     | 17.44  | Residential; Mixed; Employment; Recreation                                       |                                                                                                                                                                              |
| CFS47           | Land east of Highfield Lane and Smorrall Lane, Corley  | 100.00   | 247.11 | Employment; Mixed; Nature                                                        |                                                                                                                                                                              |
|                 | at Spon Lane, Grendon (Swan                            | 25.36    | 62.67  | Recreation; Nature; Mixed; Retail; Employment; Residential                       |                                                                                                                                                                              |
| CFS56           | ner Brickworks, South of Rush I                        | 3.40     | 8.40   | Employment                                                                       |                                                                                                                                                                              |
| CFS57           | Merevale Allotments                                    | 3.10     | 7.66   | Residential; Mixed                                                               |                                                                                                                                                                              |
| CFS58           | Land at Atherstone Canal                               | 1.84     | 4.55   | Residential; Mixed                                                               |                                                                                                                                                                              |
| CFS64           | Land at Coleshill Interchange                          | 25.00    | 61.78  | Employment; Recreation; Other;                                                   |                                                                                                                                                                              |
| CFS65(          | St Modwen Park Tamworth                                | 10.27    | 25.38  | Employment                                                                       |                                                                                                                                                                              |
| A,B,C)<br>CFS66 | Dormer house farm                                      | 10.12    | 25.00  | Residential; Mixed; Recreation;                                                  |                                                                                                                                                                              |
| CFS67           | Land adjacent to Purley Chase Industrial Estate        | 4.55     | 11.24  | Employment                                                                       |                                                                                                                                                                              |
| CFS68           | Land at Quartz Point, Coleshill                        | 7.40     | 18.29  | Employment                                                                       |                                                                                                                                                                              |