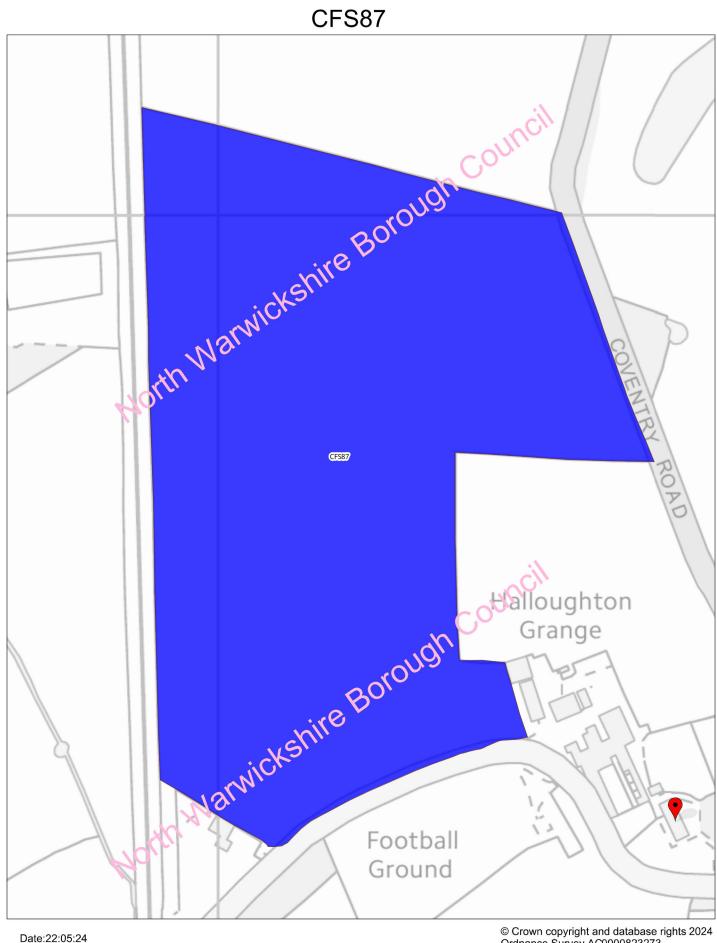

| CFS71  | Land at Thorpe Estate                                                                        | 362.00 | 894.52  | Residential; Employment; Retail;<br>Mixed; Nature; Recreation; Any of the   | Not all within NWBC |
|--------|----------------------------------------------------------------------------------------------|--------|---------|-----------------------------------------------------------------------------|---------------------|
|        |                                                                                              |        |         | above                                                                       |                     |
| CFS75  | Land at Dordon                                                                               | 24.94  | 61.62   | Mixed                                                                       |                     |
| CFS80  | Land adjacent to Coleshill<br>Sewage Works, Edison Road,<br>Hams Hall, Birmingham B46<br>1AB | 10.45  | 25.82   | Employment                                                                  |                     |
| CFS84  | Land north of Marsh Lane                                                                     | 6.12   | 15.12   | Other; Employment; plus 2.92ha separate parcel for biodiversity/landscaping |                     |
| CFS86  | Windmill Hill                                                                                | 33.42  | 82.58   | Residential; Employment ; Retail; Mixed; Nature; Recreation                 |                     |
| CFS87  | Halloughton Grange Field                                                                     | 10.70  | 26.44   | Residential; Employment; Retail;<br>Mixed; Nature; Recreation               |                     |
| CFS96  | ite 20 – Coleshill Quarry (Plant                                                             | 6.18   | 15.27   | Employment                                                                  |                     |
| CFS101 | Junction 9 Growth Hub                                                                        | 7.60   | 18.78   | Employment/other                                                            |                     |
| CFS109 | at Polesworth and Dordon (Sit                                                                | 160.00 | 395.37  | Residential; Mixed; Recreation; Other                                       |                     |
| CFS115 | nd north-east of M42 J10, Dord                                                               | 74.02  | 182.90  | Employment; Nature;Recreation;Mixed                                         |                     |
| CFS116 | to the west of Birch Coppice, D                                                              | 3.63   | 8.98    | Employment; Mixed                                                           |                     |
| CFS117 | Manor Farm Business Park                                                                     | 6.46   | 15.96   | Employment; Mixed                                                           |                     |
| CFS118 | Land off Overwood Road,<br>Hockley                                                           | 4.67   | 11.54   | Employment; Retail; Mixed                                                   |                     |
| CFS121 | Land to South west of No<br>Mans Heath Lane, Austrey                                         | 1.57   | 3.88    | Residential/Employment                                                      |                     |
| CFS122 | Land adj to Junction 9, M42                                                                  | 14.00  | 34.59   | B2/B8 Employment                                                            |                     |
| CFS124 | Former Brickhill Farm - Land<br>north east of junction 4, M6<br>(HS2 Depot)                  | 5.00   | 12.36   | Development for Industrial Warehouse uses (Class B2/B8                      |                     |
| CFS125 | ` 3JL                                                                                        | 32.76  | 80.95   | Development for Industrial Warehouse uses (Class B2/B8                      |                     |
| CFS126 | Land west of Junction 9 of the M42 and M6 Toll (Thrive)                                      | 130.00 | 321.24  | Employment and other                                                        |                     |
|        |                                                                                              | 183.33 | 3963.26 |                                                                             |                     |
|        |                                                                                              |        |         |                                                                             |                     |