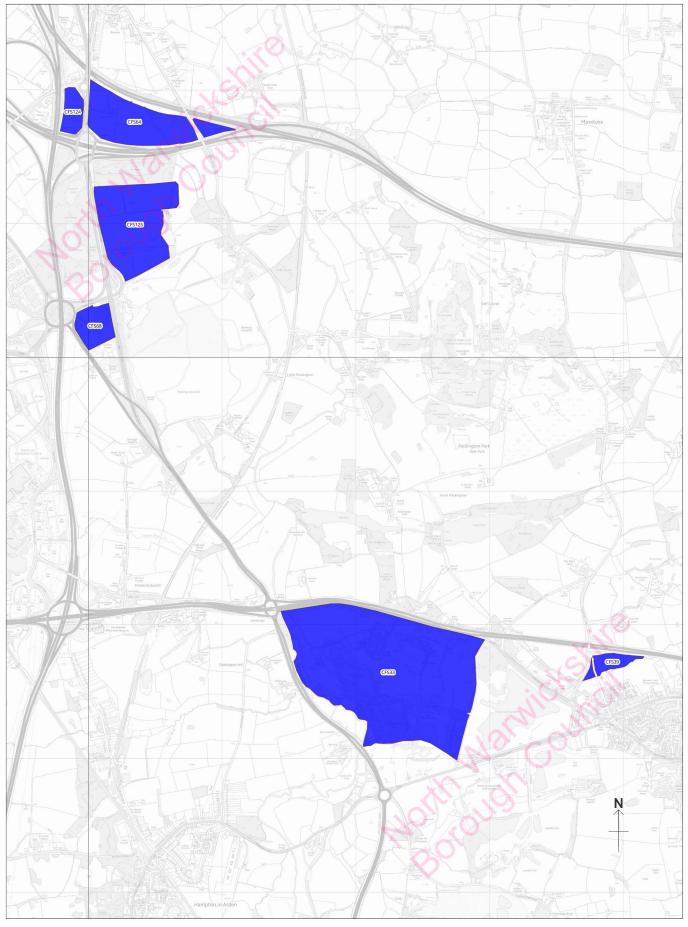

### CFS126, CFS101, CFS122, CFS49, CFS27, CFS16, CFS14, CFS86, CF84

(c) Crown Copyright and database rights 2024 Ordnance Survey AC0000823273

| Operator:        | xxxxxx         |
|------------------|----------------|
| Department:      | xxxxxx         |
| Drawing No:      | xxxxxx         |
| Date: 22/05/2024 | Scale: 1:20000 |