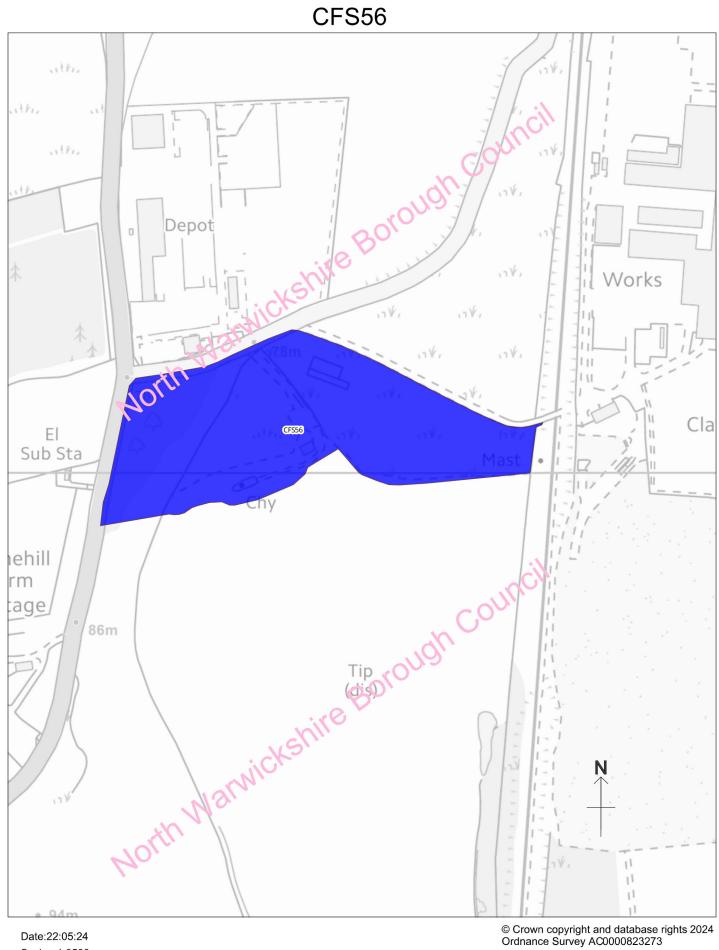

# **Appendix D**

| Ref No          | ADDRESS                                                | HECTARES | ACRES  | PROPOSED/POTENTIAL LAND USE                                                      | NOTES                                                                                                                                                                        |
|-----------------|--------------------------------------------------------|----------|--------|----------------------------------------------------------------------------------|------------------------------------------------------------------------------------------------------------------------------------------------------------------------------|
| CFS2            | Oldbury Road, Hartshill                                | 5.10     | 12.60  | Residential; Employment; Retail;<br>Mixed; Any use                               | Part of site also<br>submitted as<br>CFS72                                                                                                                                   |
| CFS72           | _and at Oldbury Road, Hartshill                        | 4.64     | 11.47  | Residential; Recreation; Mixed                                                   | Site also submitted under CFS2                                                                                                                                               |
| CFS4            | Littlehurst Nursery, Corley                            | 0.89     | 2.20   | Residential; Employment;<br>Retail;Mixed;Nature; Recreation; Any<br>use; Other   |                                                                                                                                                                              |
| CFS12           | Land at Springfields, Hill Top,<br>Arley               | 3.70     | 9.14   | Residential; Employment;<br>Mixed;Nature; Recreation; Any use;<br>Retail; Other; |                                                                                                                                                                              |
| CFS14           | Yew Tree Farm, Birmingham<br>Road, Whitacre Heath      | 1.13     | 2.80   | Residential; Mixed; Any use                                                      |                                                                                                                                                                              |
| CFS16           | Whitegate Stables, Kingsbury<br>Road, Lea Marston      | 23.07    | 57.00  | Residential; Employment; Mixed;<br>Retail; Any use                               | Also submitted by<br>CFS27 - Angela<br>Brookes (Fisher<br>German)                                                                                                            |
| CFS27           | Land at Blackgreaves, Lea<br>Marston                   | 320.00   | 790.74 | Residential; Employment; Retail;<br>Mixed; Recreation                            | Does not include<br>Blackgreaves<br>Farm. Smaller site<br>submitted has<br>already been<br>submitted by Guy<br>Breeden(CFS16)(A<br>Iso contains part of<br>site submitted by |
| CFS49           | Dunton Hall                                            | 4.86     | 12.00  | Mixed                                                                            | Also contains part of site submitted by CFS27                                                                                                                                |
| CFS23           | Land at Knowle Hill, Hurley                            | 4.05     | 10.02  | Any use                                                                          |                                                                                                                                                                              |
| CFS30           | 76 Coleshill Road, Atherstone                          | 0.26     | 0.64   | Residential; Mixed                                                               |                                                                                                                                                                              |
| CFS33           | Somers Square, Stonebridge<br>Golf Centre, Somers Road | 121.41   | 300.00 | Recreation;Employment ;Nature;Mixed ;Any use; Other;                             |                                                                                                                                                                              |
| CFS39           | Land off Maxstoke Lane,<br>Meriden, Warwickshire       | 4.80     | 11.87  | Residential; Employment;<br>Nature;Recreation                                    |                                                                                                                                                                              |
| CFS40           | Ladywood Farm, Ridge Lane                              | 2.71     | 6.69   | Residential; Employment; Mixed                                                   |                                                                                                                                                                              |
| CFS41           | Pitstop Hire Services, Hurley<br>Lane, Hurley,         | 1.15     | 2.84   | Employment                                                                       |                                                                                                                                                                              |
| CFS45           | Land to the west of Tamworth<br>Rd, Kingsbury          | 14.50    | 35.83  | Residential; Employment                                                          |                                                                                                                                                                              |
| CFS46           | Land at Blythe Road                                    | 7.06     | 17.44  | Residential; Mixed; Employment; Recreation                                       |                                                                                                                                                                              |
| CFS47           | Land east of Highfield Lane and Smorrall Lane, Corley  | 100.00   | 247.11 | Employment; Mixed; Nature                                                        |                                                                                                                                                                              |
|                 | at Spon Lane, Grendon (Swan                            | 25.36    | 62.67  | Recreation; Nature; Mixed; Retail; Employment; Residential                       |                                                                                                                                                                              |
| CFS56           | ner Brickworks, South of Rush I                        | 3.40     | 8.40   | Employment                                                                       |                                                                                                                                                                              |
| CFS57           | Merevale Allotments                                    | 3.10     | 7.66   | Residential; Mixed                                                               |                                                                                                                                                                              |
| CFS58           | Land at Atherstone Canal                               | 1.84     | 4.55   | Residential; Mixed                                                               |                                                                                                                                                                              |
| CFS64           | Land at Coleshill Interchange                          | 25.00    | 61.78  | Employment; Recreation; Other;                                                   |                                                                                                                                                                              |
| CFS65(          | St Modwen Park Tamworth                                | 10.27    | 25.38  | Employment                                                                       |                                                                                                                                                                              |
| A,B,C)<br>CFS66 | Dormer house farm                                      | 10.12    | 25.00  | Residential; Mixed; Recreation;                                                  |                                                                                                                                                                              |
| CFS67           | Land adjacent to Purley Chase Industrial Estate        | 4.55     | 11.24  | Employment                                                                       |                                                                                                                                                                              |
| CFS68           | Land at Quartz Point, Coleshill                        | 7.40     | 18.29  | Employment                                                                       |                                                                                                                                                                              |