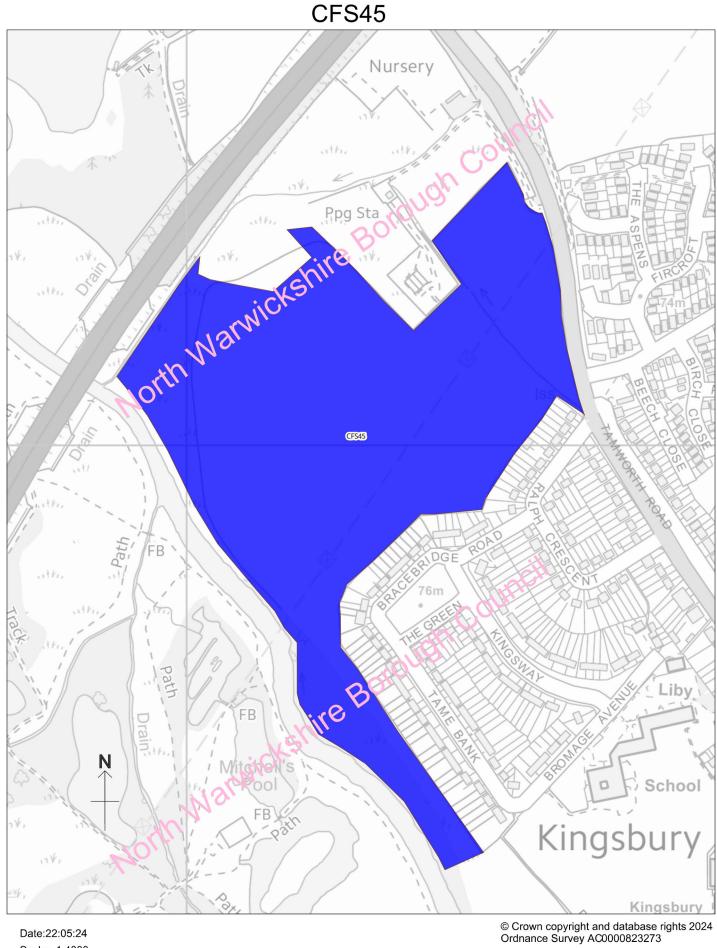

# **Appendix D**

| Ref No          | ADDRESS                                                | HECTARES | ACRES  | PROPOSED/POTENTIAL LAND USE                                                      | NOTES                                                                                                                                                                        |
|-----------------|--------------------------------------------------------|----------|--------|----------------------------------------------------------------------------------|------------------------------------------------------------------------------------------------------------------------------------------------------------------------------|
| CFS2            | Oldbury Road, Hartshill                                | 5.10     | 12.60  | Residential; Employment; Retail;<br>Mixed; Any use                               | Part of site also<br>submitted as<br>CFS72                                                                                                                                   |
| CFS72           | _and at Oldbury Road, Hartshill                        | 4.64     | 11.47  | Residential; Recreation; Mixed                                                   | Site also submitted under CFS2                                                                                                                                               |
| CFS4            | Littlehurst Nursery, Corley                            | 0.89     | 2.20   | Residential; Employment;<br>Retail;Mixed;Nature; Recreation; Any<br>use; Other   |                                                                                                                                                                              |
| CFS12           | Land at Springfields, Hill Top,<br>Arley               | 3.70     | 9.14   | Residential; Employment;<br>Mixed;Nature; Recreation; Any use;<br>Retail; Other; |                                                                                                                                                                              |
| CFS14           | Yew Tree Farm, Birmingham<br>Road, Whitacre Heath      | 1.13     | 2.80   | Residential; Mixed; Any use                                                      |                                                                                                                                                                              |
| CFS16           | Whitegate Stables, Kingsbury<br>Road, Lea Marston      | 23.07    | 57.00  | Residential; Employment; Mixed;<br>Retail; Any use                               | Also submitted by<br>CFS27 - Angela<br>Brookes (Fisher<br>German)                                                                                                            |
| CFS27           | Land at Blackgreaves, Lea<br>Marston                   | 320.00   | 790.74 | Residential; Employment; Retail;<br>Mixed; Recreation                            | Does not include<br>Blackgreaves<br>Farm. Smaller site<br>submitted has<br>already been<br>submitted by Guy<br>Breeden(CFS16)(A<br>Iso contains part of<br>site submitted by |
| CFS49           | Dunton Hall                                            | 4.86     | 12.00  | Mixed                                                                            | Also contains part of site submitted by CFS27                                                                                                                                |
| CFS23           | Land at Knowle Hill, Hurley                            | 4.05     | 10.02  | Any use                                                                          |                                                                                                                                                                              |
| CFS30           | 76 Coleshill Road, Atherstone                          | 0.26     | 0.64   | Residential; Mixed                                                               |                                                                                                                                                                              |
| CFS33           | Somers Square, Stonebridge<br>Golf Centre, Somers Road | 121.41   | 300.00 | Recreation;Employment ;Nature;Mixed ;Any use; Other;                             |                                                                                                                                                                              |
| CFS39           | Land off Maxstoke Lane,<br>Meriden, Warwickshire       | 4.80     | 11.87  | Residential; Employment;<br>Nature;Recreation                                    |                                                                                                                                                                              |
| CFS40           | Ladywood Farm, Ridge Lane                              | 2.71     | 6.69   | Residential; Employment; Mixed                                                   |                                                                                                                                                                              |
| CFS41           | Pitstop Hire Services, Hurley<br>Lane, Hurley,         | 1.15     | 2.84   | Employment                                                                       |                                                                                                                                                                              |
| CFS45           | Land to the west of Tamworth<br>Rd, Kingsbury          | 14.50    | 35.83  | Residential; Employment                                                          |                                                                                                                                                                              |
| CFS46           | Land at Blythe Road                                    | 7.06     | 17.44  | Residential; Mixed; Employment; Recreation                                       |                                                                                                                                                                              |
| CFS47           | Land east of Highfield Lane and Smorrall Lane, Corley  | 100.00   | 247.11 | Employment; Mixed; Nature                                                        |                                                                                                                                                                              |
|                 | at Spon Lane, Grendon (Swan                            | 25.36    | 62.67  | Recreation; Nature; Mixed; Retail; Employment; Residential                       |                                                                                                                                                                              |
| CFS56           | ner Brickworks, South of Rush I                        | 3.40     | 8.40   | Employment                                                                       |                                                                                                                                                                              |
| CFS57           | Merevale Allotments                                    | 3.10     | 7.66   | Residential; Mixed                                                               |                                                                                                                                                                              |
| CFS58           | Land at Atherstone Canal                               | 1.84     | 4.55   | Residential; Mixed                                                               |                                                                                                                                                                              |
| CFS64           | Land at Coleshill Interchange                          | 25.00    | 61.78  | Employment; Recreation; Other;                                                   |                                                                                                                                                                              |
| CFS65(          | St Modwen Park Tamworth                                | 10.27    | 25.38  | Employment                                                                       |                                                                                                                                                                              |
| A,B,C)<br>CFS66 | Dormer house farm                                      | 10.12    | 25.00  | Residential; Mixed; Recreation;                                                  |                                                                                                                                                                              |
| CFS67           | Land adjacent to Purley Chase Industrial Estate        | 4.55     | 11.24  | Employment                                                                       |                                                                                                                                                                              |
| CFS68           | Land at Quartz Point, Coleshill                        | 7.40     | 18.29  | Employment                                                                       |                                                                                                                                                                              |