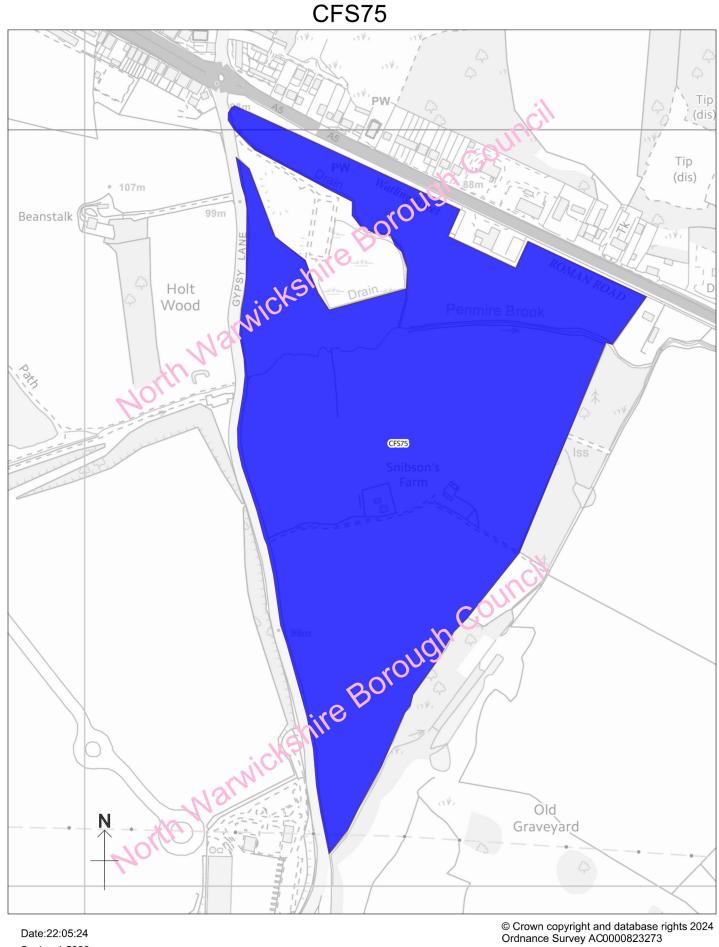

| CFS71  | Land at Thorpe Estate                                                                        | 362.00 | 894.52  | Residential; Employment; Retail;<br>Mixed; Nature; Recreation; Any of the   | Not all within NWBC |
|--------|----------------------------------------------------------------------------------------------|--------|---------|-----------------------------------------------------------------------------|---------------------|
|        |                                                                                              |        |         | above                                                                       |                     |
| CFS75  | Land at Dordon                                                                               | 24.94  | 61.62   | Mixed                                                                       |                     |
| CFS80  | Land adjacent to Coleshill<br>Sewage Works, Edison Road,<br>Hams Hall, Birmingham B46<br>1AB | 10.45  | 25.82   | Employment                                                                  |                     |
| CFS84  | Land north of Marsh Lane                                                                     | 6.12   | 15.12   | Other; Employment; plus 2.92ha separate parcel for biodiversity/landscaping |                     |
| CFS86  | Windmill Hill                                                                                | 33.42  | 82.58   | Residential; Employment ; Retail; Mixed; Nature; Recreation                 |                     |
| CFS87  | Halloughton Grange Field                                                                     | 10.70  | 26.44   | Residential; Employment; Retail;<br>Mixed; Nature; Recreation               |                     |
| CFS96  | ite 20 – Coleshill Quarry (Plant                                                             | 6.18   | 15.27   | Employment                                                                  |                     |
| CFS101 | Junction 9 Growth Hub                                                                        | 7.60   | 18.78   | Employment/other                                                            |                     |
| CFS109 | at Polesworth and Dordon (Sit                                                                | 160.00 | 395.37  | Residential; Mixed; Recreation; Other                                       |                     |
| CFS115 | nd north-east of M42 J10, Dord                                                               | 74.02  | 182.90  | Employment; Nature;Recreation;Mixed                                         |                     |
| CFS116 | to the west of Birch Coppice, D                                                              | 3.63   | 8.98    | Employment; Mixed                                                           |                     |
| CFS117 | Manor Farm Business Park                                                                     | 6.46   | 15.96   | Employment; Mixed                                                           |                     |
| CFS118 | Land off Overwood Road,<br>Hockley                                                           | 4.67   | 11.54   | Employment; Retail; Mixed                                                   |                     |
| CFS121 | Land to South west of No<br>Mans Heath Lane, Austrey                                         | 1.57   | 3.88    | Residential/Employment                                                      |                     |
| CFS122 | Land adj to Junction 9, M42                                                                  | 14.00  | 34.59   | B2/B8 Employment                                                            |                     |
| CFS124 | Former Brickhill Farm - Land<br>north east of junction 4, M6<br>(HS2 Depot)                  | 5.00   | 12.36   | Development for Industrial Warehouse uses (Class B2/B8                      |                     |
| CFS125 | ` 3JL                                                                                        | 32.76  | 80.95   | Development for Industrial Warehouse uses (Class B2/B8                      |                     |
| CFS126 | Land west of Junction 9 of the M42 and M6 Toll (Thrive)                                      | 130.00 | 321.24  | Employment and other                                                        |                     |
|        |                                                                                              | 183.33 | 3963.26 |                                                                             |                     |
|        |                                                                                              |        |         |                                                                             |                     |