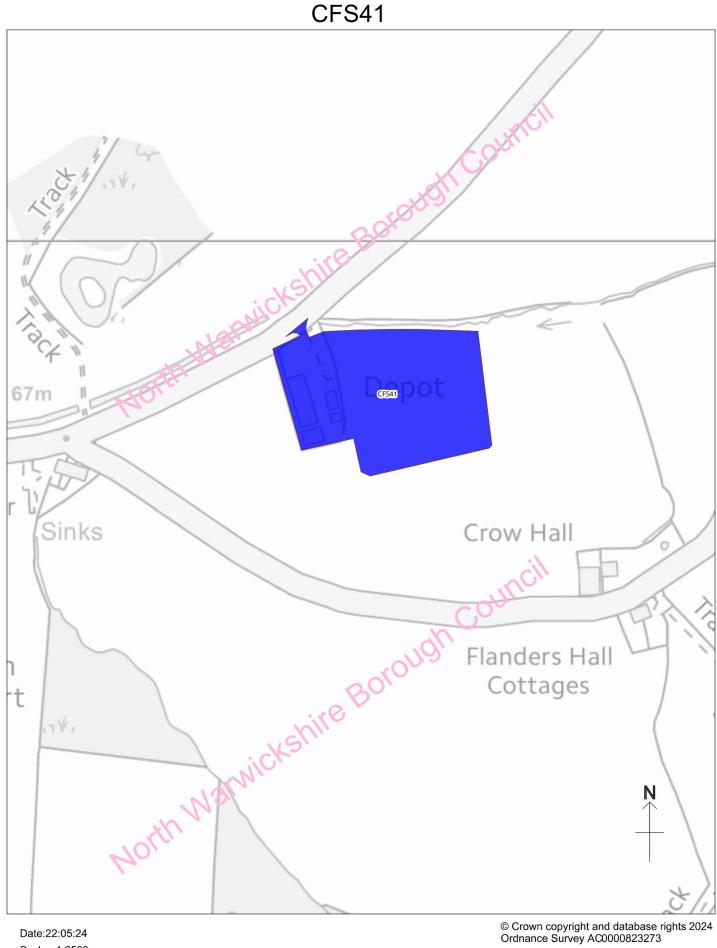

# **Appendix D**

| Ref No          | ADDRESS                                                | HECTARES | ACRES  | PROPOSED/POTENTIAL LAND USE                                                      | NOTES                                                                                                                                                                        |
|-----------------|--------------------------------------------------------|----------|--------|----------------------------------------------------------------------------------|------------------------------------------------------------------------------------------------------------------------------------------------------------------------------|
| CFS2            | Oldbury Road, Hartshill                                | 5.10     | 12.60  | Residential; Employment; Retail;<br>Mixed; Any use                               | Part of site also<br>submitted as<br>CFS72                                                                                                                                   |
| CFS72           | _and at Oldbury Road, Hartshill                        | 4.64     | 11.47  | Residential; Recreation; Mixed                                                   | Site also submitted under CFS2                                                                                                                                               |
| CFS4            | Littlehurst Nursery, Corley                            | 0.89     | 2.20   | Residential; Employment;<br>Retail;Mixed;Nature; Recreation; Any<br>use; Other   |                                                                                                                                                                              |
| CFS12           | Land at Springfields, Hill Top,<br>Arley               | 3.70     | 9.14   | Residential; Employment;<br>Mixed;Nature; Recreation; Any use;<br>Retail; Other; |                                                                                                                                                                              |
| CFS14           | Yew Tree Farm, Birmingham<br>Road, Whitacre Heath      | 1.13     | 2.80   | Residential; Mixed; Any use                                                      |                                                                                                                                                                              |
| CFS16           | Whitegate Stables, Kingsbury<br>Road, Lea Marston      | 23.07    | 57.00  | Residential; Employment; Mixed;<br>Retail; Any use                               | Also submitted by<br>CFS27 - Angela<br>Brookes (Fisher<br>German)                                                                                                            |
| CFS27           | Land at Blackgreaves, Lea<br>Marston                   | 320.00   | 790.74 | Residential; Employment; Retail;<br>Mixed; Recreation                            | Does not include<br>Blackgreaves<br>Farm. Smaller site<br>submitted has<br>already been<br>submitted by Guy<br>Breeden(CFS16)(A<br>Iso contains part of<br>site submitted by |
| CFS49           | Dunton Hall                                            | 4.86     | 12.00  | Mixed                                                                            | Also contains part of site submitted by CFS27                                                                                                                                |
| CFS23           | Land at Knowle Hill, Hurley                            | 4.05     | 10.02  | Any use                                                                          |                                                                                                                                                                              |
| CFS30           | 76 Coleshill Road, Atherstone                          | 0.26     | 0.64   | Residential; Mixed                                                               |                                                                                                                                                                              |
| CFS33           | Somers Square, Stonebridge<br>Golf Centre, Somers Road | 121.41   | 300.00 | Recreation;Employment ;Nature;Mixed ;Any use; Other;                             |                                                                                                                                                                              |
| CFS39           | Land off Maxstoke Lane,<br>Meriden, Warwickshire       | 4.80     | 11.87  | Residential; Employment;<br>Nature;Recreation                                    |                                                                                                                                                                              |
| CFS40           | Ladywood Farm, Ridge Lane                              | 2.71     | 6.69   | Residential; Employment; Mixed                                                   |                                                                                                                                                                              |
| CFS41           | Pitstop Hire Services, Hurley<br>Lane, Hurley,         | 1.15     | 2.84   | Employment                                                                       |                                                                                                                                                                              |
| CFS45           | Land to the west of Tamworth<br>Rd, Kingsbury          | 14.50    | 35.83  | Residential; Employment                                                          |                                                                                                                                                                              |
| CFS46           | Land at Blythe Road                                    | 7.06     | 17.44  | Residential; Mixed; Employment; Recreation                                       |                                                                                                                                                                              |
| CFS47           | Land east of Highfield Lane and Smorrall Lane, Corley  | 100.00   | 247.11 | Employment; Mixed; Nature                                                        |                                                                                                                                                                              |
|                 | at Spon Lane, Grendon (Swan                            | 25.36    | 62.67  | Recreation; Nature; Mixed; Retail; Employment; Residential                       |                                                                                                                                                                              |
| CFS56           | ner Brickworks, South of Rush I                        | 3.40     | 8.40   | Employment                                                                       |                                                                                                                                                                              |
| CFS57           | Merevale Allotments                                    | 3.10     | 7.66   | Residential; Mixed                                                               |                                                                                                                                                                              |
| CFS58           | Land at Atherstone Canal                               | 1.84     | 4.55   | Residential; Mixed                                                               |                                                                                                                                                                              |
| CFS64           | Land at Coleshill Interchange                          | 25.00    | 61.78  | Employment; Recreation; Other;                                                   |                                                                                                                                                                              |
| CFS65(          | St Modwen Park Tamworth                                | 10.27    | 25.38  | Employment                                                                       |                                                                                                                                                                              |
| A,B,C)<br>CFS66 | Dormer house farm                                      | 10.12    | 25.00  | Residential; Mixed; Recreation;                                                  |                                                                                                                                                                              |
| CFS67           | Land adjacent to Purley Chase Industrial Estate        | 4.55     | 11.24  | Employment                                                                       |                                                                                                                                                                              |
| CFS68           | Land at Quartz Point, Coleshill                        | 7.40     | 18.29  | Employment                                                                       |                                                                                                                                                                              |