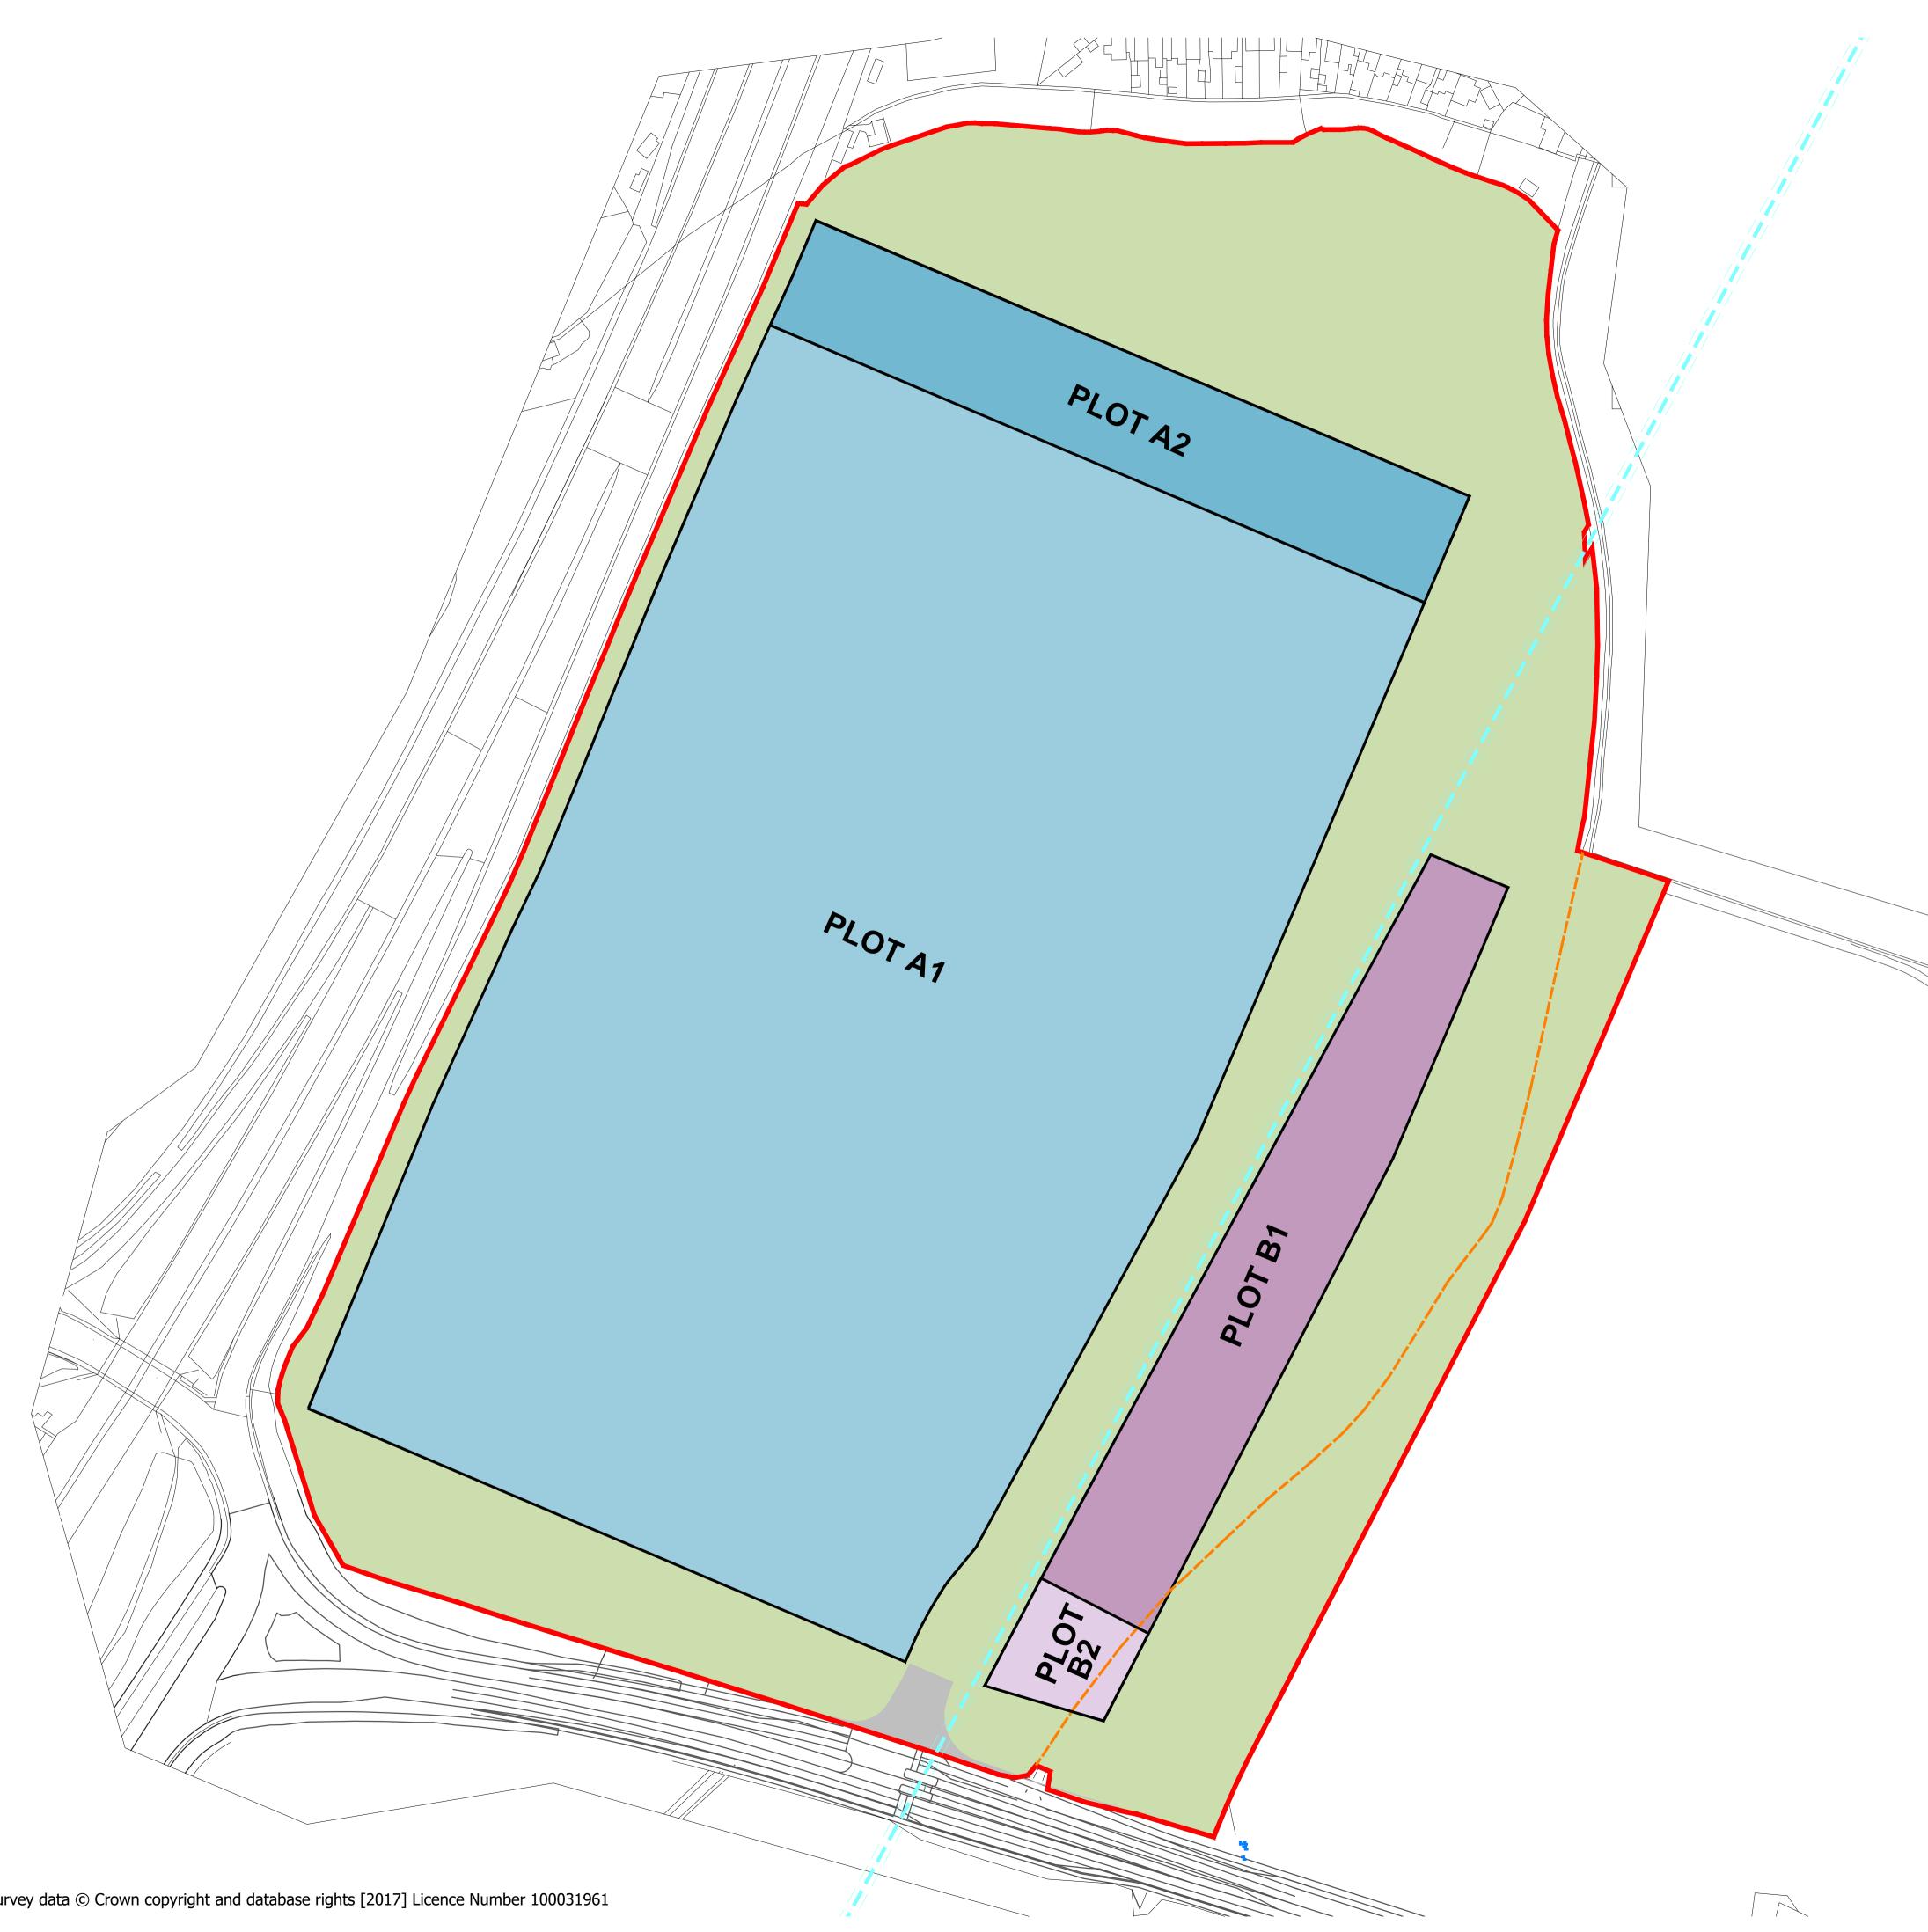

| 0m 20m 40m 60m 80m                                                                                                                      |
|-----------------------------------------------------------------------------------------------------------------------------------------|
| Development Site Boundary<br>(79.97 acres / 32.36 Ha)                                                                                   |
| Plot A1 - up to 117.8m AOD                                                                                                              |
| Plot A2 - up to 113m AOD                                                                                                                |
| Plot B1 - up to 111m AOD                                                                                                                |
| Plot B2 - up to 102m AOD                                                                                                                |
| Zone for green infrastructure to<br>include open space, planting,<br>landscaping, site road,on-site<br>connectivity enhancements & SuDS |
| Land required for access                                                                                                                |
| <br>Public bridleway (to be diverted where necessary)                                                                                   |
| Gas pipeline with 3m easement<br>zone on both side                                                                                      |

| Rev Revisio                                | Date       | Author/<br>Reviewer |        |      |                                          |        |      |  |  |
|--------------------------------------------|------------|---------------------|--------|------|------------------------------------------|--------|------|--|--|
| PLANNING EIA                               |            |                     |        |      |                                          |        |      |  |  |
| 32 Frederick Street,<br>Birmingham, B1 3HH |            |                     |        |      | +44 (0)121 234 7500<br>www.chetwoods.com |        |      |  |  |
|                                            |            |                     |        |      |                                          |        |      |  |  |
| Project                                    |            |                     |        |      |                                          |        |      |  |  |
| LAND NORTH EAST OF J10 M42, DORDON         |            |                     |        |      |                                          |        |      |  |  |
|                                            |            |                     |        |      |                                          |        |      |  |  |
| Client                                     |            |                     |        |      |                                          |        |      |  |  |
| HODGETTS ESTATES                           |            |                     |        |      |                                          |        |      |  |  |
| Drawing Title                              |            |                     |        |      |                                          |        |      |  |  |
| PARAMETERS PLAN                            |            |                     |        |      |                                          |        |      |  |  |
|                                            |            |                     |        |      |                                          |        |      |  |  |
| Scale                                      | Size       | Drawn               | Checke | d    | Date                                     |        |      |  |  |
| 1:1500                                     | A1         | MB                  | NH     |      | 30/10/2020                               |        |      |  |  |
| Project                                    | Originator | Zone                | Level  | Туре | Role                                     | Number | Rev. |  |  |
| 4263                                       | CA         | 00                  | 00     | DR   | А                                        | 00075  | P18  |  |  |